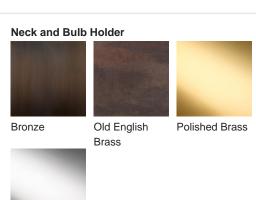

# **BELLA FIGURA**

# **Athena Lamp**

#### **TL823**

Collection Name
VEGA COLLECTION

An ode to the deity, Athena, a goddess of wisdom and craft. This contemporary model is styled on the traditional form of a Greek amphora with exaggerated, angular arms in stark contrast to its rounded body. Athena is an adaptable statement piece which possesses the ability to claim focus or quietly set the tone of its setting depending upon the selection of finishes.

## Compatible with



Yacht Club



TL823 in Dapple Grey and Polished Brass with 12" Tall Drum Shade in Bennett's Dupion Silk Nightingale 5018W/116

### **Available Finishes**





Polished Nickel





#### **Available Sizes**

Size One

TL823,

Height: 46.3 cm (18.23")
Diameter: 20.5 cm (8.07")
Bulbs: 1 × 40W E27
Cable Exit: Bottom

Dimensions are measured from the base of the lamp to the middle of the bulb holder and are excluding shade. Overall height with recommended 12" tall drum shade is 74.2cm - 29.2"