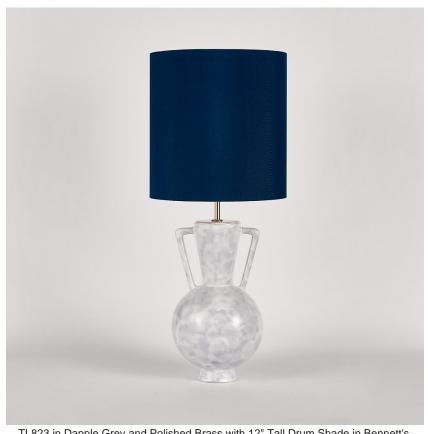

#### **TL823**

Collection Name
VEGA COLLECTION

An ode to the deity, Athena, a goddess of wisdom and craft. This contemporary model is styled on the traditional form of a Greek amphora with exaggerated, angular arms in stark contrast to its rounded body. Athena is an adaptable statement piece which possesses the ability to claim focus or quietly set the tone of its setting depending upon the selection of finishes.

## Compatible with

Yacht Club

TL823 in Dapple Grey and Polished Brass with 12" Tall Drum Shade in Bennett's Dupion Silk Nightingale 5018W/116