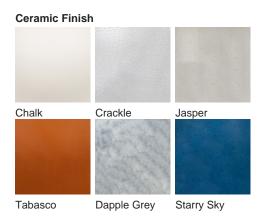

# **BELLA FIGURA**

# **Athena Lamp**

#### **TL823**

Collection Name
VEGA COLLECTION

An ode to the deity, Athena, a goddess of wisdom and craft. This contemporary model is styled on the traditional form of a Greek amphora with exaggerated, angular arms in stark contrast to its rounded body. Athena is an adaptable statement piece which possesses the ability to claim focus or quietly set the tone of its setting depending upon the selection of finishes.

## Compatible with



Yacht Club



TL823 in Dapple Grey and Polished Brass with 12" Tall Drum Shade in Bennett's Dupion Silk Nightingale 5018W/116

### **Available Finishes**





Polished Nickel





#### **Available Sizes**

Size One

TL823,

Height: 46.3 cm (18.23")
Diameter: 20.5 cm (8.07")
Bulbs: 1 × 40W E27
Cable Exit: Bottom

Dimensions are measured from the base of the lamp to the middle of the bulb holder and are excluding shade. Overall height with recommended 12" tall drum shade is 74.2cm - 29.2"