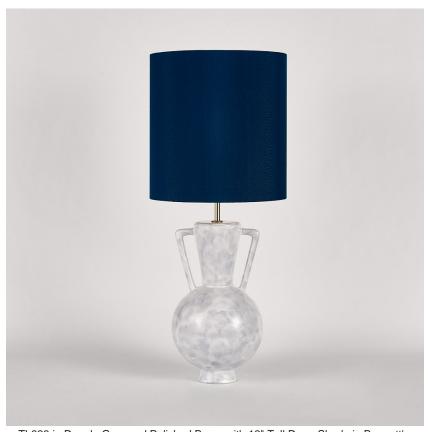

### **TL823**

Collection Name
VEGA COLLECTION

An ode to the deity, Athena, a goddess of wisdom and craft. This contemporary model is styled on the traditional form of a Greek amphora with exaggerated, angular arms in stark contrast to its rounded body. Athena is an adaptable statement piece which possesses the ability to claim focus or quietly set the tone of its setting depending upon the selection of finishes.

## Compatible with

Yacht Club

TL823 in Dapple Grey and Polished Brass with 12" Tall Drum Shade in Bennett's Dupion Silk Nightingale 5018W/116

### **Available Sizes**

Size One

TL823,

Height: 46.3 cm (18.23")
Diameter: 20.5 cm (8.07")
Bulbs: 1 × 40W E27
Cable Exit: Bottom

Dimensions are measured from the base of the lamp to the middle of the bulb holder and are excluding shade. Overall height with recommended 12" tall drum shade is 74.2cm - 29.2"