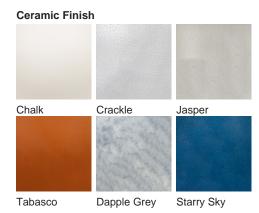

## TL823

**Collection Name VEGA COLLECTION** 

An ode to the deity, Athena, a goddess of wisdom and craft. This contemporary model is styled on the traditional form of a Greek amphora with exaggerated, angular arms in stark contrast to its rounded body. Athena is an adaptable statement piece which possesses the ability to claim focus or quietly set the tone of its setting depending upon the selection of finishes.

Required modifications for use on yachts - lacquer applied to all metal components, "sea rod" through centre to secure base to surfaces, with the cable exit through bottom of the base.

## Compatible with



## Yacht Club



TL823 in Crackle and Polished Brass with 12" Tall Drum Shade in James Hare Vyne Silk Rose Quartz 31625/13

**Polished Brass** 

# **Available Finishes**



#### Neck and Bulb Holder



Bronze



Polished Nickel

## Recommended Shade(s) (OPTIONAL)

12" Tall Drum

### Silk Flex



Cream

Black

Brown



Size One TL823, Height: 46.3 cm (18.23") Diameter: 20.5 cm (8.07") Bulbs: 1 × 40W E27 Cable Exit: Bottom

Dimensions are measured from the base of the lamp to the middle of the bulb holder and are excluding shade. Overall height with recommended 12" tall drum shade is 74.2cm - 29.2"

www.bella-figura.com