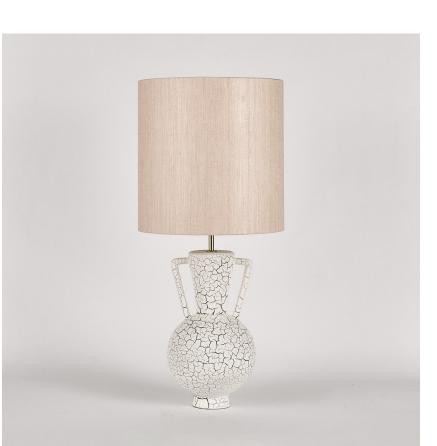

## Athena Lamp

## TL823

**Collection Name VEGA COLLECTION** 

An ode to the deity, Athena, a goddess of wisdom and craft. This contemporary model is styled on the traditional form of a Greek amphora with exaggerated, angular arms in stark contrast to its rounded body. Athena is an adaptable statement piece which possesses the ability to claim focus or quietly set the tone of its setting depending upon the selection of finishes.

## Yacht Club

TL823 in Crackle and Polished Brass with 12" Tall Drum Shade in James Hare Vyne Silk Rose Quartz 31625/13

**Polished Brass** 