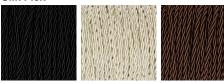

### Silk Flex

Cream

Black

Brown

Size One TL823, Height: 46.3 cm (18.23") Diameter: 20.5 cm (8.07") Bulbs: 1 × 40W E27 Cable Exit: Bottom

Dimensions are measured from the base of the lamp to the middle of the bulb holder and are excluding shade. Overall height with recommended 12" tall drum shade is 74.2cm - 29.2"