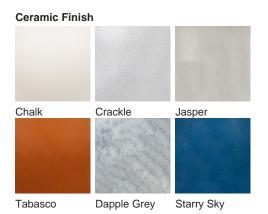

BELLA FIGURA**

# Athena Lamp

### **TL823**

Collection Name
VEGA COLLECTION

An ode to the deity, Athena, a goddess of wisdom and craft. This contemporary model is styled on the traditional form of a Greek amphora with exaggerated, angular arms in stark contrast to its rounded body. Athena is an adaptable statement piece which possesses the ability to claim focus or quietly set the tone of its setting depending upon the selection of finishes.

Required modifications for use on yachts - lacquer applied to all metal components, "sea rod" through centre to secure base to surfaces, with the cable exit through bottom of the base.

## Compatible with



Yacht Club



TL823 in Chalk and Bronze with 12" Tall Drum Shade in Bennett's Dupion Silk Nightingale 5018W/116

#### **Available Finishes**





Polished Nickel





Silver

### **Available Sizes**

Size One

TL823,

Height: 46.3 cm (18.23")
Diameter: 20.5 cm (8.07")
Bulbs: 1 × 40W E27
Cable Exit: Bottom

Dimensions are measured from the base of the lamp to the middle of the bulb holder and are excluding shade. Overall height with recommended 12" tall drum shade is 74.2cm - 29.2"