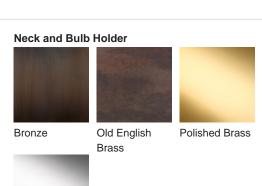

LLA FIGURA**

# Athena Lamp

### **TL823**

Collection Name
VEGA COLLECTION

An ode to the deity, Athena, a goddess of wisdom and craft. This contemporary model is styled on the traditional form of a Greek amphora with exaggerated, angular arms in stark contrast to its rounded body. Athena is an adaptable statement piece which possesses the ability to claim focus or quietly set the tone of its setting depending upon the selection of finishes.

Required modifications for use on yachts - lacquer applied to all metal components, "sea rod" through centre to secure base to surfaces, with the cable exit through bottom of the base.

## Compatible with



Yacht Club



TL823 in Chalk and Bronze with 12" Tall Drum Shade in Bennett's Dupion Silk Nightingale 5018W/116

#### **Available Finishes**





Polished Nickel





Silver

### **Available Sizes**

Size One

TL823,

Height: 46.3 cm (18.23")
Diameter: 20.5 cm (8.07")
Bulbs: 1 × 40W E27
Cable Exit: Bottom

Dimensions are measured from the base of the lamp to the middle of the bulb holder and are excluding shade. Overall height with recommended 12" tall drum shade is 74.2cm - 29.2"