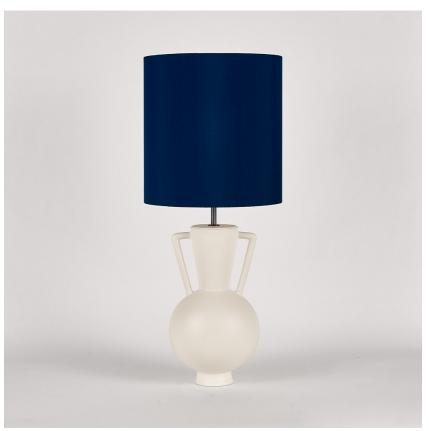

### **TL823**

Collection Name
VEGA COLLECTION

An ode to the deity, Athena, a goddess of wisdom and craft. This contemporary model is styled on the traditional form of a Greek amphora with exaggerated, angular arms in stark contrast to its rounded body. Athena is an adaptable statement piece which possesses the ability to claim focus or quietly set the tone of its setting depending upon the selection of finishes.

### **Available Sizes**

Size One

TL823,

Height: 46.3 cm (18.23")
Diameter: 20.5 cm (8.07")
Bulbs: 1 × 40W E27
Cable Exit: Bottom

Dimensions are measured from the base of the lamp to the middle of the bulb holder and are excluding shade. Overall height with recommended 12" tall drum shade is 74.2cm - 29.2"