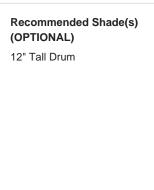

## Compatible with

Yacht Club

TL823 in Chalk and Bronze with 12" Tall Drum Shade in Bennett's Dupion Silk Nightingale 5018W/116

### **Available Sizes**

Size One

TL823,

Height: 46.3 cm (18.23")
Diameter: 20.5 cm (8.07")
Bulbs: 1 × 40W E27
Cable Exit: Bottom

Dimensions are measured from the base of the lamp to the middle of the bulb holder and are excluding shade. Overall height with recommended 12" tall drum shade is 74.2cm - 29.2"