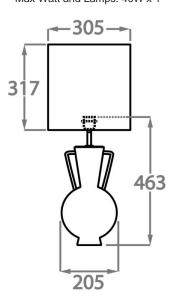

#### Size One

TL823, Height: 46.3 cm (18.23") Diameter: 20.5 cm (8.07") 1 × 40W E27 Max Watt and Lamps: 40W x 1

Dimensions are measured from the base of the lamp to the middle of the bulb holder and are excluding shade. Overall height with recommended 12" tall drum shade is 74.2cm - 29.2"