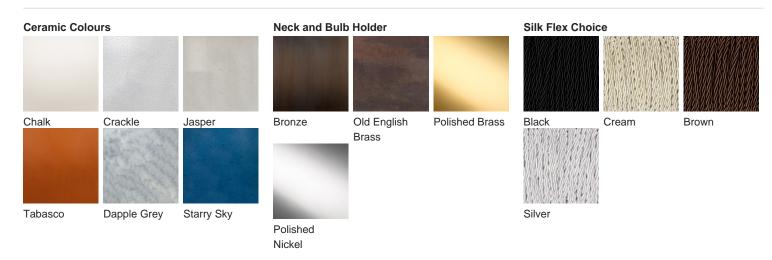

# **BELLA FIGURA**

## Athena Table Lamp

### TL823

Collection Name VEGA COLLECTION

An ode to the deity, Athena, a goddess of wisdom and craft. This contemporary model is styled on the traditional form of a Greek amphora with exaggerated, angular arms in stark contrast to its rounded body. Athena is an adaptable statement piece which possesses the ability to claim focus or quietly set the tone of its setting depending upon the selection of finishes.

#### Compatible with



Yacht Club



TL823 in Dapple Grey and Polished Brass with 12" Tall Drum Shade in Bennett's Dupion Silk Nightingale 5018W/116



#### Available Finishes

#### Size One

TL823, Height: 46.3 cm (18.23") Diameter: 20.5 cm (8.07") 1 × 40W E27 Max Watt and Lamps: 40W x 1



Dimensions are measured from the base of the lamp to the middle of the bulb holder and are excluding shade. Overall height with recommended 12" tall drum shade is 74.2cm - 29.2"

www.bella-figura.com