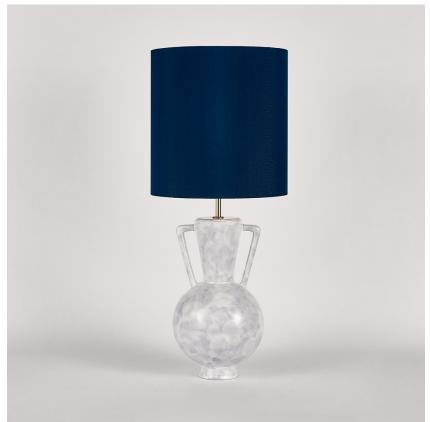

### TL823

Collection Name VEGA COLLECTION

An ode to the deity, Athena, a goddess of wisdom and craft. This contemporary model is styled on the traditional form of a Greek amphora with exaggerated, angular arms in stark contrast to its rounded body. Athena is an adaptable statement piece which possesses the ability to claim focus or quietly set the tone of its setting depending upon the selection of finishes.

#### Compatible with

Yacht Club

TL823 in Dapple Grey and Polished Brass with 12" Tall Drum Shade in Bennett's Dupion Silk Nightingale 5018W/116