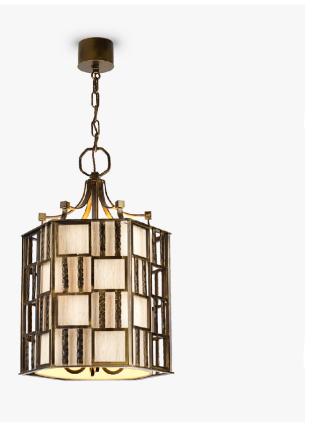

# **Aviary Lantern With Shade**

#### **CANTERBURY COLLECTION**

The Aviary family is a perfect mix of exceptional craft and modern form. The latest to join the collection is the Aviary lantern, made up of a mix of smooth and hammered metal work, designed in a cage inspired formation. The Aviary lantern is available with or without a shade included inside the frame as well as a number of different metal finishes

CL51-LAN in Smooth and Hammered Decorated Bronze with Shade in 3998/W

## **Available Sizes**

One Size

CL51-LAN, Height: 67 cm (26.38") Diameter: 37 cm (14.57") Bulbs: 4 x LED 4W E14

The dimensions of the supporting chain and ceiling rose are not included in the height measurements. The standard chain and ceiling rose are 50cm (20") high if not otherwise specified by the customer.