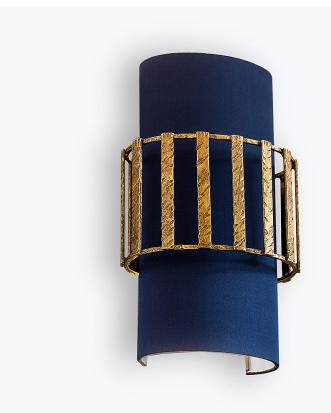

# **Aviary Wall Light**

# **CANTERBURY COLLECTION**

This original "caged" Wall Light is our reinterpretation of a traditional Victorian bird aviary and matches our Ceiling Light of the same name. The oval frame charmingly encaptures a long oval silk lampshade of your choice, which can be ordered in any of our over 280 silks and satins. The fame is available in four hand painted finishes and a choice of two metal textures - smooth or hammered.

# Compatible with

Yacht Club

WL51 in Hammered Antique Gold Leaf with a Half Oval Shade in Crepe Satin 1806W-57N New Navy