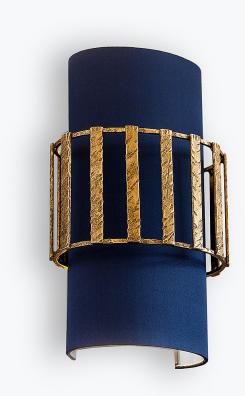

#### **CANTERBURY COLLECTION**

This original "caged" Wall Light is our reinterpretation of a traditional Victorian bird aviary and matches our Ceiling Light of the same name. The oval frame charmingly encaptures a long oval silk lampshade of your choice, which can be ordered in any of our over 280 silks and satins. The fame is available in four hand painted finishes and a choice of two metal textures - smooth or hammered.

#### **Metal Finish**

Antique Gold

Antique Silver

Decorated Bronze

Lead

WL51 in Hammered Antique Gold Leaf with a Half Oval Shade in Crepe Satin 1806W-57N New Navy