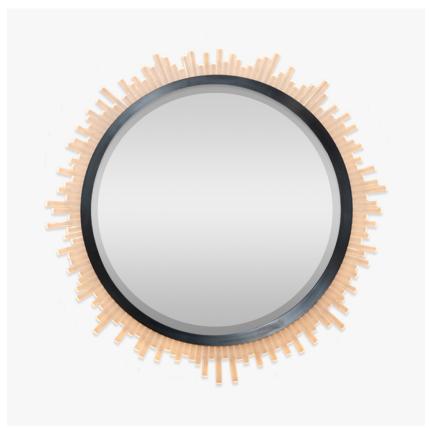

# **Belgrave Square Random LED Mirror**

### M123-R-LED

Collection Name
REFLECT COLLECTION

Comprised of sporadic or straight Lucite rods, this mirror is another contemporary addition to the Belgrave Square family from the Mayfair Collection. This ornate mirror can be lit by a long LED strip positioned above the Lucite rods to create a beautifully warm lighting effect which reflects off the distressed glass.

Belgrave Square Random LED Mirror in Bronze and Clear Lucite