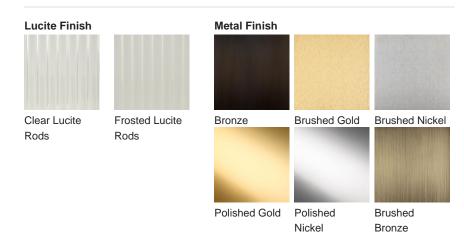

## **BELLA FIGURA**

# **Belgrave Square Random LED Mirror**

### M123-R-LED

Collection Name
REFLECT COLLECTION

Comprised of sporadic or straight Lucite rods, this mirror is another contemporary addition to the Belgrave Square family from the Mayfair Collection. This ornate mirror can be lit by a long LED strip positioned above the Lucite rods to create a beautifully warm lighting effect which reflects off the distressed glass.



Belgrave Square Random LED Mirror in Bronze and Clear Lucite

#### **Available Finishes**



### **Available Sizes**

Size One

M123-R-LED, Diameter: 127 cm (50") Depth: 5.4 cm (2.13") Net Weight: 46 kg / 101 lb