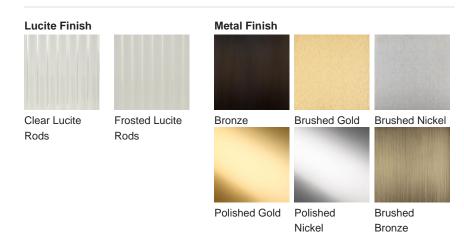

# **BELLA FIGURA**

# **Belgrave Square Random Mirror**

#### M123-R

Collection Name
REFLECT COLLECTION

Comprised of sporadic or straight Lucite rods, this mirror is another contemporary addition to the Belgrave Square family from the Mayfair Collection. This ornate mirror can be lit by a long LED strip positioned above the Lucite rods to create a beautifully warm lighting effect which reflects off the distressed glass.



Belgrave Square Random Mirror in Bronze and Clear Lucite

## **Available Finishes**



### **Available Sizes**

Size One

M123-R,

Diameter: 127 cm (50") Depth: 5.4 cm (2.13") Net Weight: 46 kg / 101 lb