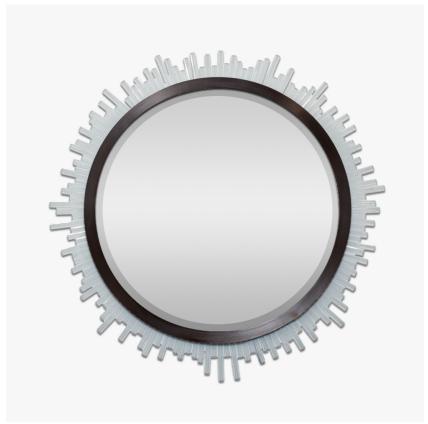

# **Belgrave Square Random Mirror**

#### M123-R

Collection Name
REFLECT COLLECTION

Comprised of sporadic or straight Lucite rods, this mirror is another contemporary addition to the Belgrave Square family from the Mayfair Collection. This ornate mirror can be lit by a long LED strip positioned above the Lucite rods to create a beautifully warm lighting effect which reflects off the distressed glass.

Belgrave Square Random Mirror in Bronze and Clear Lucite