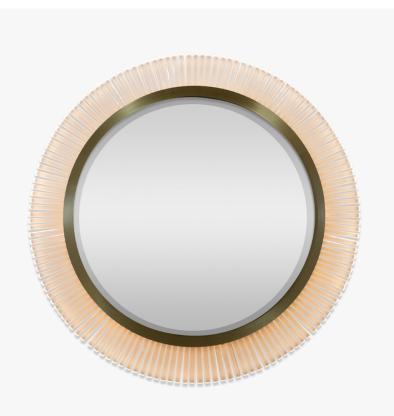

#### M123-S-LED

Collection Name REFLECT COLLECTION

Comprised of sporadic or straight Lucite rods, this mirror is another contemporary addition to the Belgrave Square family from the Mayfair Collection. This ornate mirror can be lit by a long LED strip positioned above the Lucite rods to create a beautifully warm lighting effect which reflects off the distressed glass.

Belgrave Square Straight LED Mirror in Brushed Gold and Clear Lucite