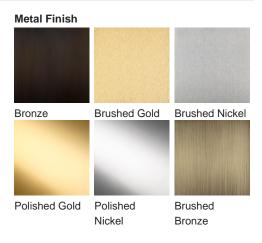

## **BELLA FIGURA**

# Belgrave Square Straight LED Mirror

#### M123-S-LED

Collection Name REFLECT COLLECTION

Comprised of sporadic or straight Lucite rods, this mirror is another contemporary addition to the Belgrave Square family from the Mayfair Collection. This ornate mirror can be lit by a long LED strip positioned above the Lucite rods to create a beautifully warm lighting effect which reflects off the distressed glass.



Belgrave Square Straight LED Mirror in Brushed Gold and Clear Lucite

#### **Available Finishes**



Rods

Frosted Lucite Rods



### Size One

M123-S-LED, Diameter: 127 cm (50") Depth: 5.4 cm (2.13") Net Weight: 46 kg / 101 lb

www.bella-figura.com