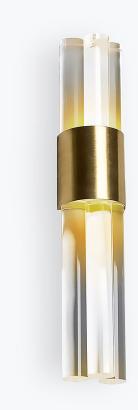

## WL281

Collection Name
ART DECO COLLECTION

A beautiful slim wall light of great elegance made out of 3 large solid Lucite rods with a plate of curved metal.

**Test Certification** 

UL (Underwriters Laboratories) test certificates available for the USA - will incur a surcharge

#### Compatible with

WL281 in Clear Lucite and Brushed Gold

### **Available Finishes**

Lucite Finish

Size One Only WL281, Height: 46 cm (18.11") Width: 9 cm (3.54") Depth: 9 cm (3.54") Bulbs: 1 × LED 2.5w G9 LED Net Weight: 2 kg / 4 lb

All our wall lights are suitable for bathrooms if positioned in Zone 3. Please refer to the IP Rating Guide in the Bathroom Section on our website.