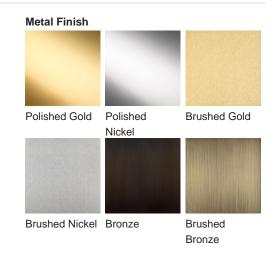

### **Available Finishes**

Lucite Finish

Size One Only WL281, Height: 46 cm (18.11") Width: 9 cm (3.54") Depth: 9 cm (3.54") Bulbs: 1 × LED 2.5w G9 LED Net Weight: 2 kg / 4 lb

All our wall lights are suitable for bathrooms if positioned in Zone 3. Please refer to the IP Rating Guide in the Bathroom Section on our website.