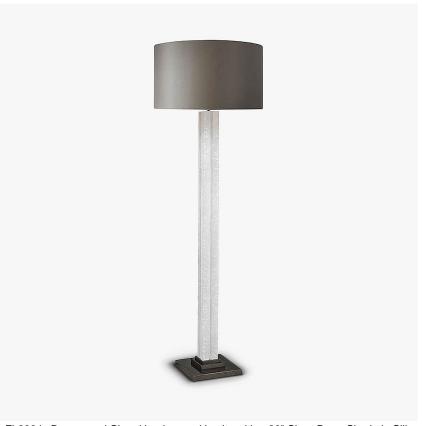

## **Berkeley Floor Lamp**

### FL290

Collection Name

ART DECO COLLECTION

A very imposing floor lamp made out of a column of cast and hand-carved Lucite. This floor lamp can be ordered in any height from 145cm to 160cm at no extra cost.

FL290 in Bronze and Clear Hand-carved Lucite with a 20" Short Drum Shade in Silk Crepe Satin 1806W/ 310 Timber Wolf