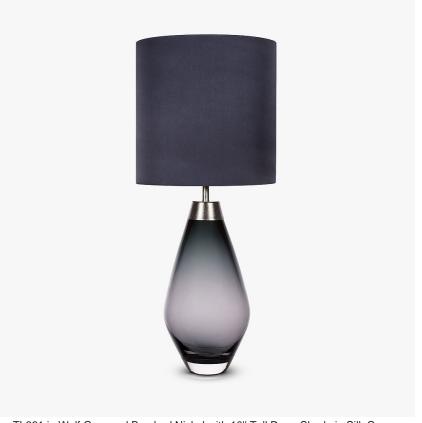

## Compatible with

Yacht Club

TL661 in Wolf Grey and Brushed Nickel with 10" Tall Drum Shade in Silk Crepe Satin 1806W/ 86 Prussian