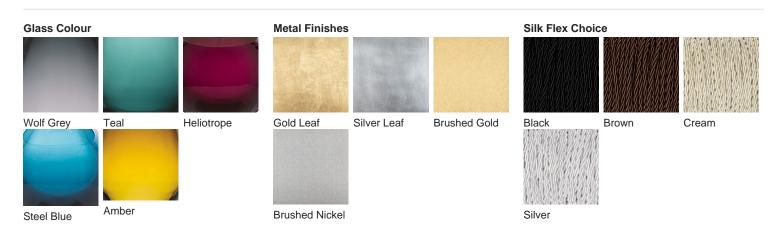

#### **Available Finishes**

Size One

Size Two

TL661-SM, TL661-LA,

Height: 31 cm (12.2") Height: 48 cm (18.9")

Diameter: 16 cm (6.3") Diameter: 18.5 cm (7.28")

1 x 60w E27 1 x 60W E27

Max Watt and Lamps: 60W x 1 Max Watt and Lamps: 60W x 1