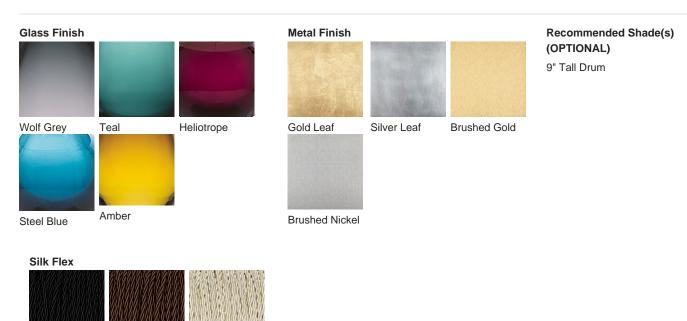

Compatible with

TL661 in Teal and Gold Leaf with 10" Tall Drum Shade in Silk Dupion 5018W/ 62

## **Available Finishes**

Black

Cream

Brown

Silver

Small TL661-SM, Height: 31 cm (12.2") Diameter: 16.5 cm (6.5") Bulbs: 1 × 40W E27 Cable Exit: Top

Large TL661-LA, Height: 48 cm (18.9") Diameter: 18.5 cm (7.28") Bulbs: 1 × 40W E27 Cable Exit: Top