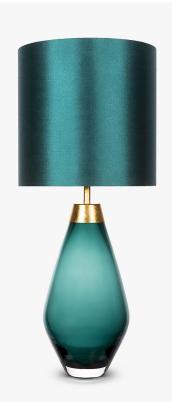

## TL661-SME

Collection Name CONTOUR COLLECTION

An uncomplicated jewel of utmost sophistication, which will place itself effortlessly within a vast array of settings. The Bijou lamp is a fusion of English blown glass and Italian gilding to create this versatile and feminine gem of distinction.

Compatible with

TL661 in Teal and Gold Leaf with 10" Tall Drum Shade in Silk Dupion 5018W/ 62