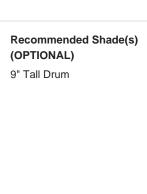

# Compatible with

Express

Yacht Club

TL661 in Steel Blue and Brushed Gold with 9" Tall Drum Shade in Silk Linen 3998/N