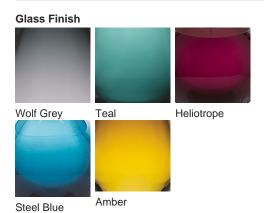

# Compatible with

Express

Yacht Club

TL661 in Steel Blue and Brushed Gold with 9" Tall Drum Shade in Silk Linen 3998/N