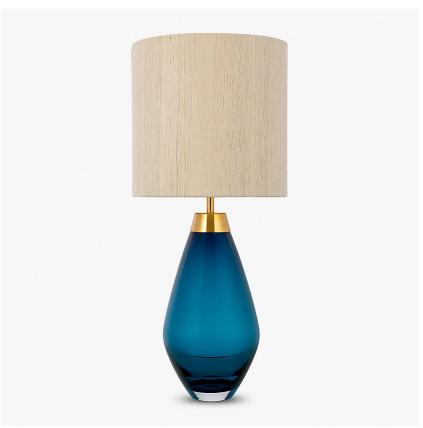

# **CONTOUR COLLECTION**

An uncomplicated jewel of utmost sophistication, which will place itself effortlessly within a vast array of settings. The Bijou lamp is a fusion of English blown glass and Italian gilding to create this versatile and feminine gem of distinction.

# Compatible with

Express

Yacht Club

TL661 in Steel Blue and Brushed Gold with 9" Tall Drum Shade in Silk Linen 3998/N