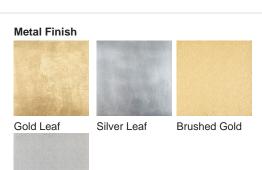

# Compatible with

Express

Yacht Club

TL661 in Steel Blue and Brushed Gold with 9" Tall Drum Shade in Silk Linen 3998/N

#### **Available Finishes**

Brushed Nickel