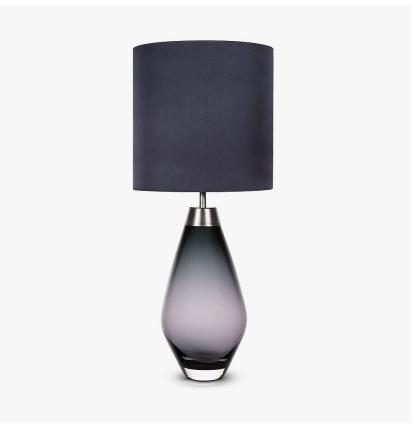

# Bijou Small Lamp

### TL661-SME

Collection Name

## **CONTOUR COLLECTION**

An uncomplicated jewel of utmost sophistication, which will place itself effortlessly within a vast array of settings. The Bijou lamp is a fusion of English blown glass and Italian gilding to create this versatile and feminine gem of distinction.

### Compatible with

Express

Yacht Club

TL661 in Wolf Grey and Brushed Nickel with 10" Tall Drum Shade in Silk Crepe Satin 1806W/86 Prussian

**Brushed Gold** 