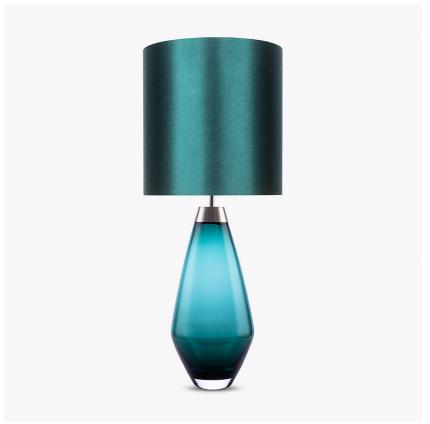

## Bijou Lamp

## **TL661-LA**

Collection Name

## CONTOUR COLLECTION

An uncomplicated jewel of utmost sophistication, which will place itself effortlessly within a vast array of settings. The Bijou lamp is a fusion of English blown glass and Italian gilding to create this versatile and feminine gem of distinction, now available in a statuesque larger size

## Compatible with

Yacht Club

TL661-LA in Teal and Brushed Nickel 12" Tall Drum Shade in Silk Dupion 5018W/ 62