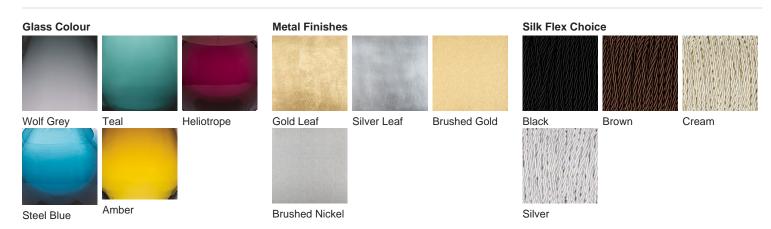

#### **Available Finishes**

Size One

Size Two

TL661-SM, TL661-LA,
Height: 31 cm (12.2") Height: 48 cm (18.9")
Diameter: 16.5 cm (6.5") Diameter: 18.5 cm (7.28")
1 x 60w E27 1 x 40W E27

Max Watt and Lamps: 60w x 1 Max Watt and Lamps: 40W x 1