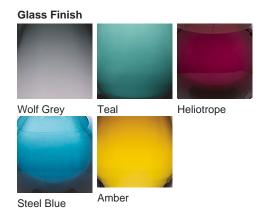

#### **CONTOUR COLLECTION**

An uncomplicated jewel of utmost sophistication, which will place itself effortlessly within a vast array of settings. The Bijou lamp is a fusion of English blown glass and Italian gilding to create this versatile and feminine gem of distinction, now available in a statuesque larger size. IMPORTANT NOTE - Wolf Grey glass finish is currently only available in singles.

#### **Available Finishes**

**Brushed Nickel** 

Small

TL661-SM,

Height: 31 cm (12.2") Diameter: 16.5 cm (6.5") Bulbs: 1 x 40W E27

Cable Exit: Top

Size Two

TL661-LA, Height: 48 cm (18.9")