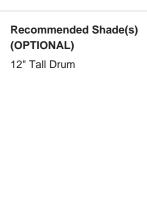

### Compatible with

Express

Yacht Club

TL661-LA in Teal and Brushed Nickel 12" Tall Drum Shade in Silk Dupion 5018W/ 62