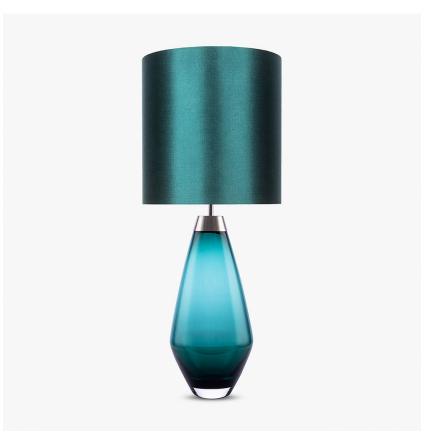

## Bijou Large Lamp

#### **CONTOUR COLLECTION**

An uncomplicated jewel of utmost sophistication, which will place itself effortlessly within a vast array of settings. The Bijou lamp is a fusion of English blown glass and Italian gilding to create this versatile and feminine gem of distinction, now available in a statuesque larger size. IMPORTANT NOTE - Wolf Grey glass finish is currently only available in singles.

### Compatible with

Express

Yacht Club

TL661-LA in Teal and Brushed Nickel 12" Tall Drum Shade in Silk Dupion 5018W/ 62