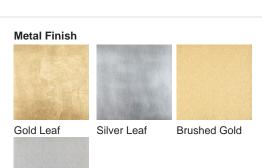

#### **CONTOUR COLLECTION**

An uncomplicated jewel of utmost sophistication, which will place itself effortlessly within a vast array of settings. The Bijou lamp is a fusion of English blown glass and Italian gilding to create this versatile and feminine gem of distinction, now available in a statuesque larger size. IMPORTANT NOTE - Wolf Grey glass finish is currently only available in singles.

#### **Available Finishes**

**Brushed Nickel** 

Small

TL661-SM,

Height: 31 cm (12.2") Diameter: 16.5 cm (6.5") Bulbs: 1 x 40W E27

Cable Exit: Top

Size Two

TL661-LA, Height: 48 cm (18.9")