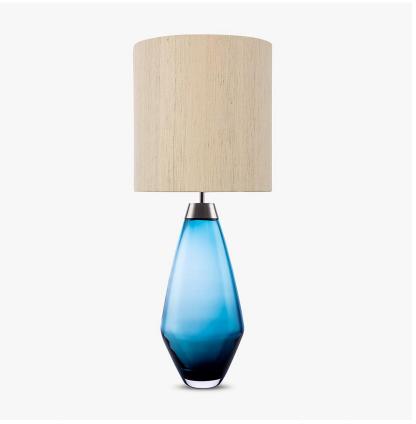

# Bijou Large Lamp

#### **CONTOUR COLLECTION**

An uncomplicated jewel of utmost sophistication, which will place itself effortlessly within a vast array of settings. The Bijou lamp is a fusion of English blown glass and Italian gilding to create this versatile and feminine gem of distinction, now available in a statuesque larger size. IMPORTANT NOTE - Wolf Grey glass finish is currently only available in singles.

### Compatible with

Yacht Club

TL661 in Steel Blue and Brushed Nickel with 12" Tall Drum Shade in Silk Linen 3998/Natural N

**Brushed Gold** 