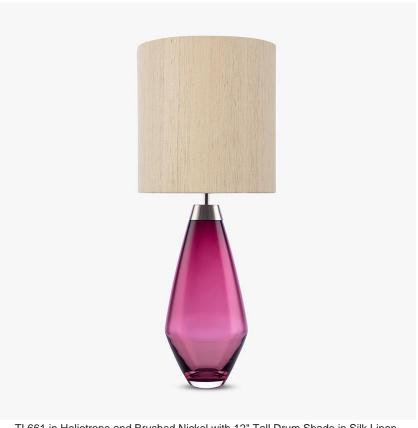

## Bijou Large Lamp

#### TL661-LAE

Collection Name

#### **CONTOUR COLLECTION**

An uncomplicated jewel of utmost sophistication, which will place itself effortlessly within a vast array of settings. The Bijou lamp is a fusion of English blown glass and Italian gilding to create this versatile and feminine gem of distinction, now available in a statuesque larger size. IMPORTANT NOTE - Wolf Grey glass finish is currently only available in singles.

#### Compatible with

Yacht Club

TL661 in Heliotrope and Brushed Nickel with 12" Tall Drum Shade in Silk Linen 3998/Natural N

**Brushed Gold** 