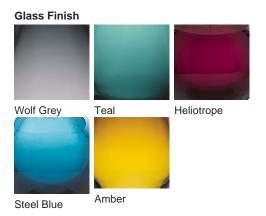

#### **CONTOUR COLLECTION**

An uncomplicated jewel of utmost sophistication, which will place itself effortlessly within a vast array of settings. The Bijou lamp is a fusion of English blown glass and Italian gilding to create this versatile and feminine gem of distinction, now available in a statuesque larger size. IMPORTANT NOTE - Wolf Grey glass finish is currently only available in singles.