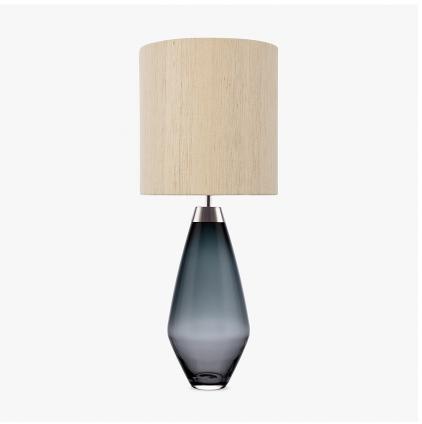

#### **CONTOUR COLLECTION**

An uncomplicated jewel of utmost sophistication, which will place itself effortlessly within a vast array of settings. The Bijou lamp is a fusion of English blown glass and Italian gilding to create this versatile and feminine gem of distinction, now available in a statuesque larger size. IMPORTANT NOTE - Wolf Grey glass finish is currently only available in singles.

### Compatible with

Express

Yacht Club

TL661 in Wolf Grey and Brushed Nickel with 12" Tall Drum Shade in 3998/ Beige