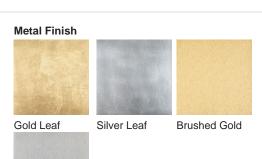

#### **Available Finishes**

**Brushed Nickel** 

Diack

Silver

Small

TL661-SM,

Height: 31 cm (12.2") Diameter: 16.5 cm (6.5") Bulbs: 1 x 40W E27 Cable Exit: Top

Large