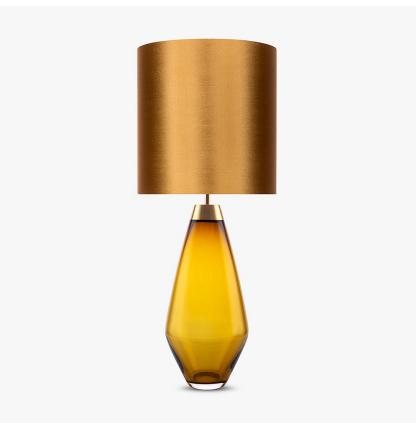

### Bijou Large Lamp

#### TL661-LAE

Collection Name

#### **CONTOUR COLLECTION**

An uncomplicated jewel of utmost sophistication, which will place itself effortlessly within a vast array of settings. The Bijou lamp is a fusion of English blown glass and Italian gilding to create this versatile and feminine gem of distinction, now available in a statuesque larger size. IMPORTANT NOTE - Wolf Grey glass finish is currently only available in singles.

#### Compatible with

Yacht Club

TL661 in Amber and Brushed Gold with 12" Tall Drum Shade in Silk Crepe Satin 1806W/ 70 Ochre

**Brushed Gold** 