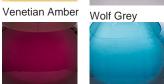

# **BELLA FIGURA**

# **Bijou Small Lamp**

#### TL661-SME

Collection Name

#### **CONTOUR COLLECTION**

An uncomplicated jewel of utmost sophistication, which will place itself effortlessly within a vast array of settings. The Bijou lamp is a fusion of English blown glass and Italian gilding to create this versatile and feminine gem of distinction.

#### Compatible with



Express



Yacht Club



Bijou Lamp in Heliotrope and Brushed Gold with 9" Tall Drum Shade in Silk Linen 3998/Natural N

#### **Available Finishes**

#### **Glass Finish**





Heliotrope





Steel Blue

# **Metal Finish**



Gold Leaf



Brushed Gold Brushed Nickel



### Recommended Shade(s) (OPTIONAL)

9" Tall Drum

# Silk Flex







Cream

Brown



Silver

Small

TL661-SM,

Height: 31 cm (12.2") Diameter: 16.5 cm (6.5") Bulbs: 1 x 40W E27 Cable Exit: Top

Large

TL661-LA,

Height: 48 cm (18.9") Diameter: 18.5 cm (7.28") Bulbs: 1 x 40W E27 Cable Exit: Top

TL661-SM: Overall height with a 10" Tall Drum Shade 63cm - 24.8inch TL661-LA: Overall height with a 12" Tall Drum Shade 75cm - 30inch