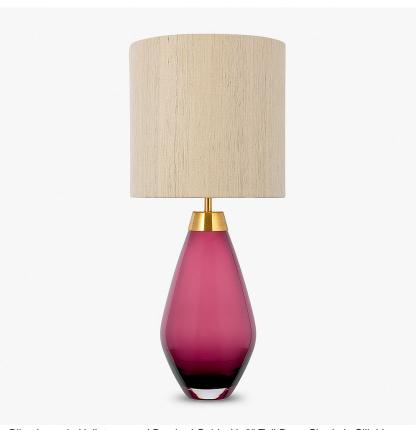

# **Bijou Small Lamp**

#### **CONTOUR COLLECTION**

An uncomplicated jewel of utmost sophistication, which will place itself effortlessly within a vast array of settings. The Bijou lamp is a fusion of English blown glass and Italian gilding to create this versatile and feminine gem of distinction.

#### Compatible with

Express

Yacht Club

Bijou Lamp in Heliotrope and Brushed Gold with 9" Tall Drum Shade in Silk Linen 3998/Natural N