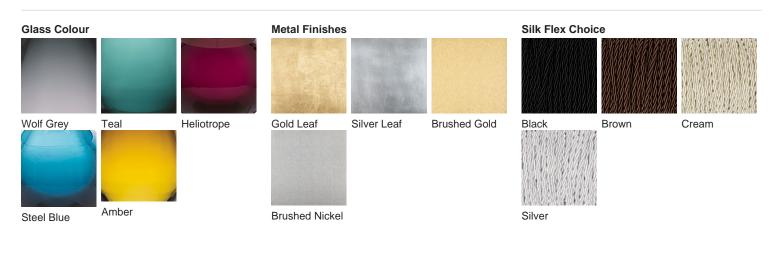

## **Available Finishes**

Size One 

 TL661-SM,
 TL661-LA,

 Height: 31 cm (12.2")
 Height: 48 cm (18.9")

 Diameter: 16.5 cm (6.5")
 Diameter: 18.5 cm (7.28")

 1 × 60w E27
 1 × 60W E27

 Max Watt and Lamps: 60w x 1
 Max Watt and Lamps: 60W x 1