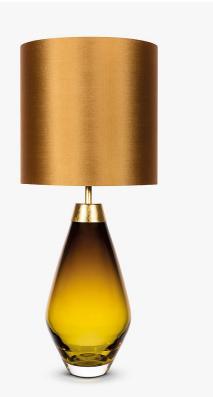

## Bijou Lamp

## **TL661-SM**

Collection Name CONTOUR COLLECTION

An uncomplicated jewel of utmost sophistication, which will place itself effortlessly within a vast array of settings. The Bijou lamp is a fusion of English blown glass and Italian gilding to create this versatile and feminine gem of distinction.

**Compatible with** 

Yacht Club

TL661 in Amber Gold Leaf with 9" Tall Drum Shade in Silk Crepe Satin 1806W/ 70 Ochre