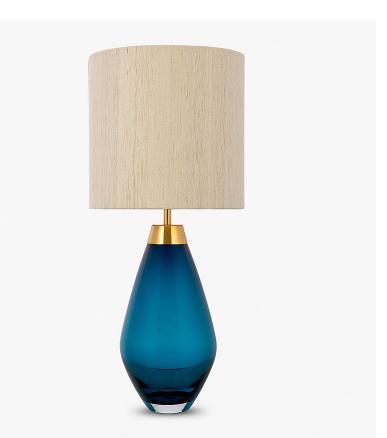

## TL661-SM

Collection Name CONTOUR COLLECTION

An uncomplicated jewel of utmost sophistication, which will place itself effortlessly within a vast array of settings. The Bijou lamp is a fusion of English blown glass and Italian gilding to create this versatile and feminine gem of distinction.

Compatible with

Yacht Club

TL661 in Steel Blue and Brushed Gold with 9" Tall Drum Shade in Silk Linen 3998/N