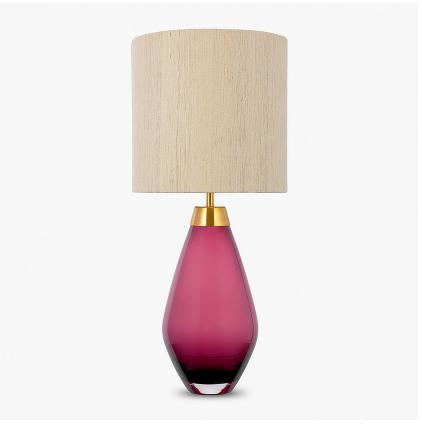

# **CONTOUR COLLECTION**

An uncomplicated jewel of utmost sophistication, which will place itself effortlessly within a vast array of settings. The Bijou lamp is a fusion of English blown glass and Italian gilding to create this versatile and feminine gem of distinction.

## Compatible with

Yacht Club

Bijou Lamp in Heliotrope and Brushed Gold with 9" Tall Drum Shade in Silk Linen 3998/Natural N

#### **Available Finishes**

Size One

TL661-SM, TL661-LA,
Height: 31 cm (12.2") Height: 48 cm (18.9")
Diameter: 16.5 cm (6.5") Diameter: 18.5 cm (7.28")
1 x 60W E27 1 x 60W E27

Max Watt and Lamps: 60W x 1 Max Watt and Lamps: 60W x 1