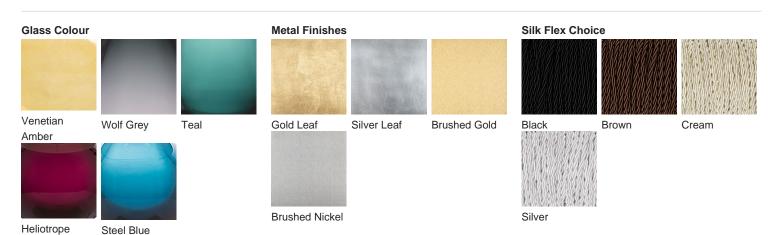

#### **Available Finishes**

Size One

TL661-SM, TL661-LA,
Height: 31 cm (12.2") Height: 48 cm (18.9")
Diameter: 16.5 cm (6.5") Diameter: 18.5 cm (7.28")
1 x 60W E27 1 x 60W E27

Max Watt and Lamps: 60W x 1 Max Watt and Lamps: 60W x 1