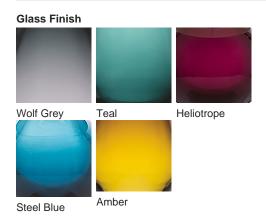

#### **CONTOUR COLLECTION**

An uncomplicated jewel of utmost sophistication, which will place itself effortlessly within a vast array of settings. The Bijou lamp is a fusion of English blown glass and Italian gilding to create this versatile and feminine gem of distinction, now available in a statuesque larger size. IMPORTANT NOTE - Wolf Grey glass finish is currently only available in singles.

#### **Available Finishes**

**Brushed Nickel** 