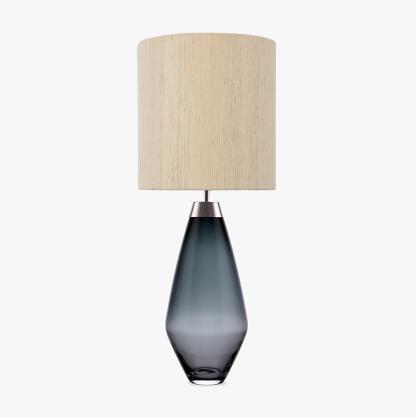

### Bijou Large Lamp

#### **CONTOUR COLLECTION**

An uncomplicated jewel of utmost sophistication, which will place itself effortlessly within a vast array of settings. The Bijou lamp is a fusion of English blown glass and Italian gilding to create this versatile and feminine gem of distinction, now available in a statuesque larger size. IMPORTANT NOTE - Wolf Grey glass finish is currently only available in singles.

#### Compatible with

Yacht Club

TL661 in Wolf Grey and Brushed Nickel with 12" Tall Drum Shade in 3998/ Beige