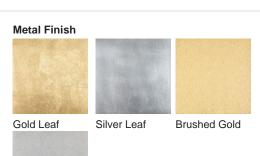

# **BELLA FIGURA**

### Bijou Large Lamp

#### **TL661-LA**

Collection Name

#### **CONTOUR COLLECTION**

An uncomplicated jewel of utmost sophistication, which will place itself effortlessly within a vast array of settings. The Bijou lamp is a fusion of English blown glass and Italian gilding to create this versatile and feminine gem of distinction, now available in a statuesque larger size. IMPORTANT NOTE - Wolf Grey glass finish is currently only available in singles.

#### Compatible with



Yacht Club



TL661 in Wolf Grey and Brushed Nickel with 12" Tall Drum Shade in 3998/ Beige

#### **Available Finishes**





**Brushed Nickel** 



## Silk Flex









Silver

Small

TL661-SM,

Height: 31 cm (12.2") Diameter: 16.5 cm (6.5") Bulbs: 1 x 40W E27 Cable Exit: Top

Large

TL661-LA,

Height: 48 cm (18.9") Diameter: 18.5 cm (7.28") Bulbs: 1 x 40W E27

Cable Exit: Top

TL661-SM: Overall height with a 10" Tall Drum Shade 63cm - 24.8inch TL661-LA: Overall height with a 12" Tall Drum Shade 75cm - 30"