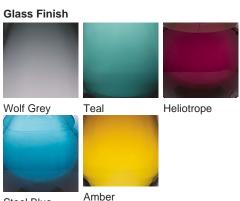

### **TL661-LA**

**Collection Name** CONTOUR COLLECTION

An uncomplicated jewel of utmost sophistication, which will place itself effortlessly within a vast array of settings. The Bijou lamp is a fusion of English blown glass and Italian gilding to create this versatile and feminine gem of distinction, now available in a statuesque larger size. IMPORTANT NOTE - Wolf Grey glass finish is currently only available in singles.

#### Compatible with

Available Finishes

Yacht Club

TL661-LA in Teal and Brushed Nickel 12" Tall Drum Shade in Silk Dupion 5018W/ 62

Steel Blue

Silk Flex

Silver Leaf

Brushed Gold