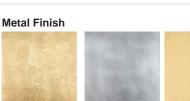

#### Compatible with

Available Finishes

Yacht Club

TL661-LA in Teal and Brushed Nickel 12" Tall Drum Shade in Silk Dupion 5018W/ 62

Steel Blue

Silk Flex

Silver Leaf

Brushed Gold