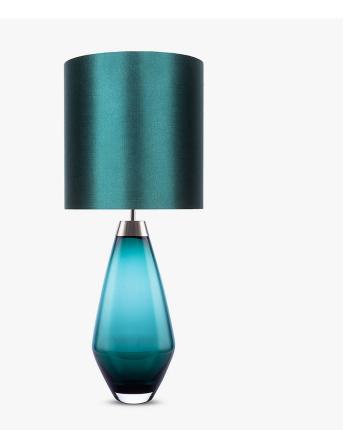

### **TL661-LA**

**Collection Name** CONTOUR COLLECTION

An uncomplicated jewel of utmost sophistication, which will place itself effortlessly within a vast array of settings. The Bijou lamp is a fusion of English blown glass and Italian gilding to create this versatile and feminine gem of distinction, now available in a statuesque larger size. IMPORTANT NOTE - Wolf Grey glass finish is currently only available in singles.

#### Compatible with

Available Finishes

Yacht Club

TL661-LA in Teal and Brushed Nickel 12" Tall Drum Shade in Silk Dupion 5018W/ 62

Steel Blue

Silk Flex

Silver Leaf

Brushed Gold