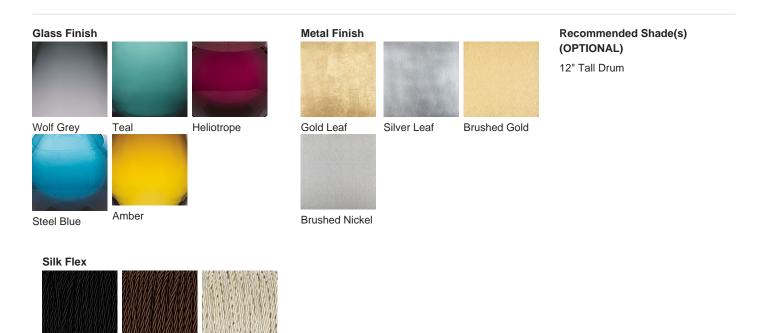

## TL661-LA

Collection Name CONTOUR COLLECTION

An uncomplicated jewel of utmost sophistication, which will place itself effortlessly within a vast array of settings. The Bijou lamp is a fusion of English blown glass and Italian gilding to create this versatile and feminine gem of distinction, now available in a statuesque larger size. IMPORTANT NOTE - Wolf Grey glass finish is currently only available in singles.

## Compatible with

**Available Finishes** 

TL661-LA in Teal and Brushed Nickel 12" Tall Drum Shade in Silk Dupion 5018W/ 62

Black Brown

Cream

Silver

Small TL661-SM, Height: 31 cm (12.2") Diameter: 16.5 cm (6.5") Bulbs: 1 × 40W E27 Cable Exit: Top Size Two TL661-LA, Height: 48 cm (18.9") Diameter: 18.5 cm (7.28") Bulbs: 1 × 40W E27