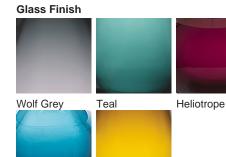

#### **CONTOUR COLLECTION**

An uncomplicated jewel of utmost sophistication, which will place itself effortlessly within a vast array of settings. The Bijou lamp is a fusion of English blown glass and Italian gilding to create this versatile and feminine gem of distinction, now available in a statuesque larger size. IMPORTANT NOTE - Wolf Grey glass finish is currently only available in singles.

#### **Available Finishes**

Gold Leaf

Silver Leaf

**Metal Finish** 