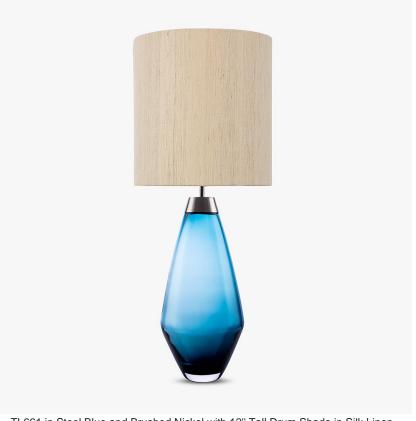

#### Compatible with

Yacht Club

TL661 in Steel Blue and Brushed Nickel with 12" Tall Drum Shade in Silk Linen 3998/Natural N

**Brushed Gold** 