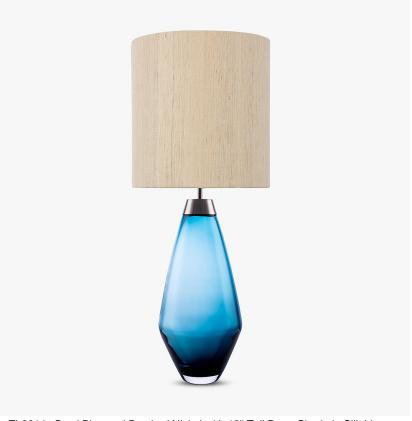

### Compatible with

Yacht Club

TL661 in Steel Blue and Brushed Nickel with 12" Tall Drum Shade in Silk Linen 3998/Natural N

#### **Available Finishes**

**Brushed Nickel** 

Silver

Small

TL661-SM,

Height: 31 cm (12.2") Diameter: 16.5 cm (6.5") Bulbs: 1 x 40W E27 Cable Exit: Top

Large

TL661-LA,

Height: 48 cm (18.9") Diameter: 18.5 cm (7.28") Bulbs: 1 x 40W E27

Cable Exit: Top

TL661-SM: Overall height with a 10" Tall Drum Shade 63cm - 24.8inch TL661-LA: Overall height with a 12" Tall Drum Shade 75cm - 30"