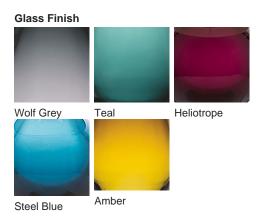

#### **CONTOUR COLLECTION**

An uncomplicated jewel of utmost sophistication, which will place itself effortlessly within a vast array of settings. The Bijou lamp is a fusion of English blown glass and Italian gilding to create this versatile and feminine gem of distinction, now available in a statuesque larger size. IMPORTANT NOTE - Wolf Grey glass finish is currently only available in singles.