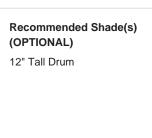

### Compatible with

Yacht Club

TL661 in Steel Blue and Brushed Nickel with 12" Tall Drum Shade in Silk Linen 3998/Natural N