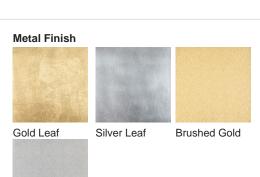

#### **Available Finishes**

**Brushed Nickel** 

Silver

Small

TL661-SM,

Height: 31 cm (12.2") Diameter: 16.5 cm (6.5") Bulbs: 1 x 40W E27 Cable Exit: Top

Large

TL661-LA,