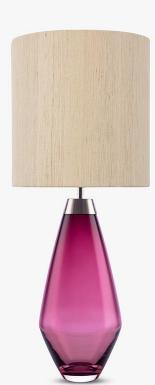

## **Bijou Large Lamp**

#### **TL661-LA**

**Collection Name** CONTOUR COLLECTION

An uncomplicated jewel of utmost sophistication, which will place itself effortlessly within a vast array of settings. The Bijou lamp is a fusion of English blown glass and Italian gilding to create this versatile and feminine gem of distinction, now available in a statuesque larger size. IMPORTANT NOTE - Wolf Grey glass finish is currently only available in singles.

#### Compatible with

Yacht Club

TL661 in Heliotrope and Brushed Nickel with 12" Tall Drum Shade in Silk Linen 3998/Natural N

### Available Finishes

#### Metal Finish

Gold Leaf

**Brushed Nickel** 

Silver Leaf

#### Recommended Shade(s) (OPTIONAL)

12" Tall Drum

Silver

Small TL661-SM, Height: 31 cm (12.2") Diameter: 16.5 cm (6.5") Bulbs: 1 × 40W E27 Cable Exit: Top

Large TL661-LA, Height: 48 cm (18.9") Diameter: 18.5 cm (7.28") Bulbs: 1 × 40W E27 Cable Exit: Top