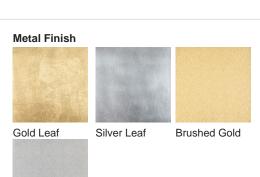

e Lamp

#### **TL661-LA**

Collection Name

#### **CONTOUR COLLECTION**

An uncomplicated jewel of utmost sophistication, which will place itself effortlessly within a vast array of settings. The Bijou lamp is a fusion of English blown glass and Italian gilding to create this versatile and feminine gem of distinction, now available in a statuesque larger size. IMPORTANT NOTE - Wolf Grey glass finish is currently only available in singles.

Required modifications for use on yachts - lacquer applied to all metal components, "sea rod" through centre to secure base to surfaces, with the cable exit through bottom of the base.

### Compatible with



Yacht Club



TL661 in Heliotrope and Brushed Nickel with 12" Tall Drum Shade in Silk Linen 3998/Natural N

#### **Available Finishes**

Silver





**Brushed Nickel** 

## Recommended Shade(s) (OPTIONAL) 12" Tall Drum



Small

TL661-SM,

Height: 31 cm (12.2") Diameter: 16.5 cm (6.5") Bulbs: 1 x 40W E27 Cable Exit: Top

Large

TL661-LA,

Height: 48 cm (18.9") Diameter: 18.5 cm (7.28") Bulbs: 1 x 40W E27

Cable Exit: Top

TL661-SM: Overall height with a 10" Tall Drum Shade 63cm - 24.8inch TL661-LA: Overall height with a 12" Tall Drum Shade 75cm - 30"