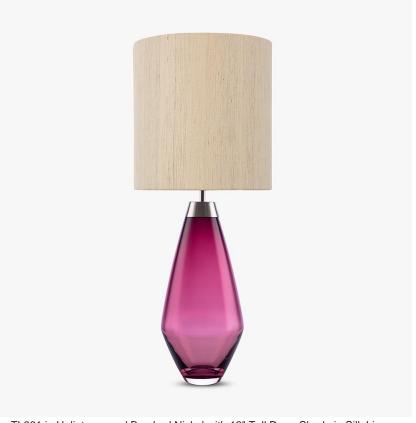

### Compatible with

Yacht Club

TL661 in Heliotrope and Brushed Nickel with 12" Tall Drum Shade in Silk Linen 3998/Natural N

## Recommended Shade(s) (OPTIONAL) 12" Tall Drum

Small

TL661-SM,

Height: 31 cm (12.2") Diameter: 16.5 cm (6.5") Bulbs: 1 x 40W E27 Cable Exit: Top

Large

TL661-LA,

Height: 48 cm (18.9") Diameter: 18.5 cm (7.28") Bulbs: 1 x 40W E27

Cable Exit: Top

TL661-SM: Overall height with a 10" Tall Drum Shade 63cm - 24.8inch TL661-LA: Overall height with a 12" Tall Drum Shade 75cm - 30"