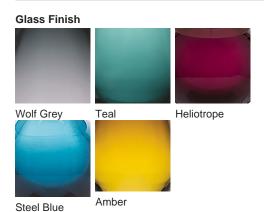

#### **CONTOUR COLLECTION**

An uncomplicated jewel of utmost sophistication, which will place itself effortlessly within a vast array of settings. The Bijou lamp is a fusion of English blown glass and Italian gilding to create this versatile and feminine gem of distinction, now available in a statuesque larger size. IMPORTANT NOTE - Wolf Grey glass finish is currently only available in singles.

### Compatible with

Yacht Club

TL661 in Heliotrope and Brushed Nickel with 12" Tall Drum Shade in Silk Linen 3998/Natural N