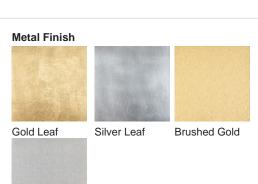

#### **CONTOUR COLLECTION**

An uncomplicated jewel of utmost sophistication, which will place itself effortlessly within a vast array of settings. The Bijou lamp is a fusion of English blown glass and Italian gilding to create this versatile and feminine gem of distinction, now available in a statuesque larger size. IMPORTANT NOTE - Wolf Grey glass finish is currently only available in singles.

## **Available Finishes**

**Brushed Nickel** 

Silver

Small

TL661-SM,

Height: 31 cm (12.2") Diameter: 16.5 cm (6.5") Bulbs: 1 x 40W E27 Cable Exit: Top

Large

TL661-LA,