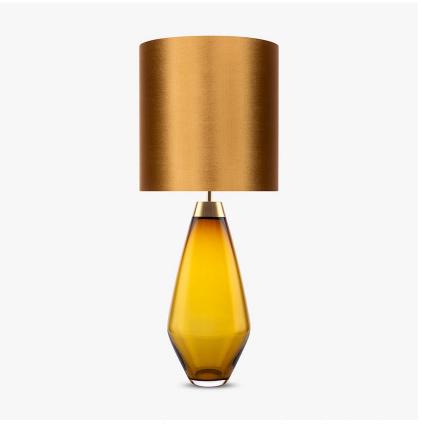

# Bijou Large Lamp

#### **CONTOUR COLLECTION**

An uncomplicated jewel of utmost sophistication, which will place itself effortlessly within a vast array of settings. The Bijou lamp is a fusion of English blown glass and Italian gilding to create this versatile and feminine gem of distinction, now available in a statuesque larger size. IMPORTANT NOTE - Wolf Grey glass finish is currently only available in singles.

## Compatible with

Yacht Club

TL661 in Amber and Brushed Gold with 12" Tall Drum Shade in Silk Crepe Satin 1806W/ 70 Ochre