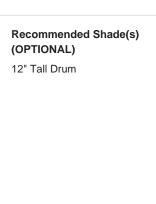

Height: 48 cm (18.9") Diameter: 18.5 cm (7.28") Bulbs: 1 x 40W E27 Cable Exit: Top

TL661-SM: Overall height with a 10" Tall Drum Shade 63cm - 24.8inch TL661-LA: Overall height with a 12" Tall Drum Shade 75cm - 30inch