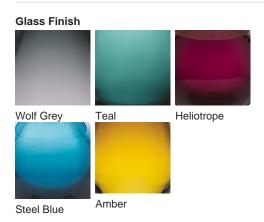

#### **CONTOUR COLLECTION**

An uncomplicated jewel of utmost sophistication, which will place itself effortlessly within a vast array of settings. The Bijou lamp is a fusion of English blown glass and Italian gilding to create this versatile and feminine gem of distinction, now available in a statuesque larger size. IMPORTANT NOTE - Wolf Grey glass finish is currently only available in singles.

## **Available Finishes**

**Brushed Nickel** 

Silver

Small

TL661-SM,

Height: 31 cm (12.2") Diameter: 16.5 cm (6.5") Bulbs: 1 x 40W E27 Cable Exit: Top

Large

TL661-LA,