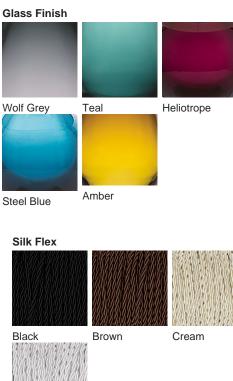

### Compatible with

Available Finishes

#### **TL661-LA**

**Collection Name** CONTOUR COLLECTION

An uncomplicated jewel of utmost sophistication, which will place itself effortlessly within a vast array of settings. The Bijou lamp is a fusion of English blown glass and Italian gilding to create this versatile and feminine gem of distinction, now available in a statuesque larger size. IMPORTANT NOTE - Wolf Grey glass finish is currently only available in singles.