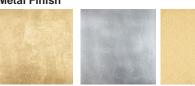

L661-LA**

**Collection Name** CONTOUR COLLECTION

An uncomplicated jewel of utmost sophistication, which will place itself effortlessly within a vast array of settings. The Bijou lamp is a fusion of English blown glass and Italian gilding to create this versatile and feminine gem of distinction, now available in a statuesque larger size. IMPORTANT NOTE - Wolf Grey glass finish is currently only available in singles.

Required modifications for use on yachts - lacquer applied to all metal components, "sea rod" through centre to secure base to surfaces, with the cable exit through bottom of the base.

### Compatible with

Available Finishes



# Yacht Club



TL661 in Amber and Brushed Gold with 12" Tall Drum Shade in Silk Crepe Satin 1806W/ 70 Ochre

Brushed Gold



#### **Metal Finish**



# Silver Leaf

#### Gold Leaf



### Recommended Shade(s) (OPTIONAL)

12" Tall Drum

Silver

Small TL661-SM, Height: 31 cm (12.2") Diameter: 16.5 cm (6.5") Bulbs: 1 × 40W E27 Cable Exit: Top

Large TL661-LA, Height: 48 cm (18.9") Diameter: 18.5 cm (7.28") Bulbs: 1 × 40W E27 Cable Exit: Top

TL661-SM: Overall height with a 10" Tall Drum Shade 63cm - 24.8inch TL661-LA: Overall height with a 12" Tall Drum Shade 75cm - 30inch