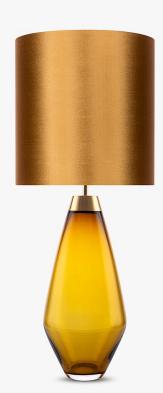

## **Bijou Large Lamp**

#### **TL661-LA**

**Collection Name** CONTOUR COLLECTION

An uncomplicated jewel of utmost sophistication, which will place itself effortlessly within a vast array of settings. The Bijou lamp is a fusion of English blown glass and Italian gilding to create this versatile and feminine gem of distinction, now available in a statuesque larger size. IMPORTANT NOTE - Wolf Grey glass finish is currently only available in singles.

# Yacht Club

TL661 in Amber and Brushed Gold with 12" Tall Drum Shade in Silk Crepe Satin 1806W/ 70 Ochre

Brushed Gold