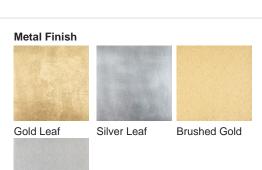

## **CONTOUR COLLECTION**

An uncomplicated jewel of utmost sophistication, which will place itself effortlessly within a vast array of settings. The Bijou lamp is a fusion of English blown glass and Italian gilding to create this versatile and feminine gem of distinction.

#### Compatible with

Yacht Club

TL661 in Steel Blue and Brushed Gold with 9" Tall Drum Shade in Silk Linen 3998/N

#### **Available Finishes**

Silver

Brushed Nickel

Small

TL661-SM,

Height: 31 cm (12.2") Diameter: 16.5 cm (6.5") Bulbs: 1 x 40W E27 Cable Exit: Top

Large

TL661-LA,