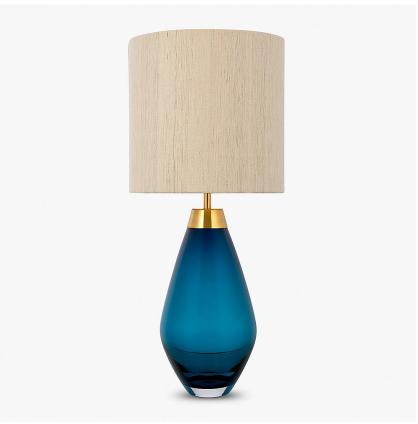

# Bijou Small Lamp

## **CONTOUR COLLECTION**

An uncomplicated jewel of utmost sophistication, which will place itself effortlessly within a vast array of settings. The Bijou lamp is a fusion of English blown glass and Italian gilding to create this versatile and feminine gem of distinction.

#### Compatible with

Yacht Club

TL661 in Steel Blue and Brushed Gold with 9" Tall Drum Shade in Silk Linen 3998/N

#### **Available Finishes**

Silver

Brushed Nickel

Small

TL661-SM,

Height: 31 cm (12.2") Diameter: 16.5 cm (6.5") Bulbs: 1 x 40W E27 Cable Exit: Top

Large

TL661-LA,