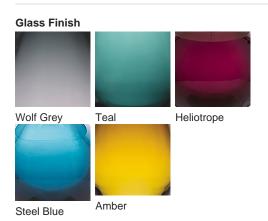

#### Compatible with

Yacht Club

TL661 in Steel Blue and Brushed Gold with 9" Tall Drum Shade in Silk Linen 3998/N