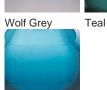

# **BELLA FIGURA**

## Bijou Small Lamp

#### **TL661-SM**

Collection Name

#### **CONTOUR COLLECTION**

An uncomplicated jewel of utmost sophistication, which will place itself effortlessly within a vast array of settings. The Bijou lamp is a fusion of English blown glass and Italian gilding to create this versatile and feminine gem of distinction.

#### Compatible with



Yacht Club



Bijou Lamp in Heliotrope and Brushed Gold with 9" Tall Drum Shade in Silk Linen 3998/Natural N

#### **Available Finishes**









Heliotrope



Steel Blue

#### **Metal Finish**



Gold Leaf





Brushed Gold Brushed Nickel

#### Recommended Shade(s) (OPTIONAL)

9" Tall Drum

### Silk Flex







Brown



Silver

Small

TL661-SM,

Height: 31 cm (12.2") Diameter: 16.5 cm (6.5") Bulbs: 1 x 40W E27 Cable Exit: Top

Large

TL661-LA,

Height: 48 cm (18.9") Diameter: 18.5 cm (7.28") Bulbs: 1 x 40W E27 Cable Exit: Top

TL661-SM: Overall height with a 10" Tall Drum Shade 63cm - 24.8inch TL661-LA: Overall height with a 12" Tall Drum Shade 75cm - 30inch