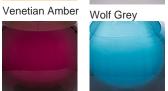

# **BELLA FIGURA**

## Bijou Small Lamp

#### **TL661-SM**

Collection Name

#### **CONTOUR COLLECTION**

An uncomplicated jewel of utmost sophistication, which will place itself effortlessly within a vast array of settings. The Bijou lamp is a fusion of English blown glass and Italian gilding to create this versatile and feminine gem of distinction.

#### Compatible with



Yacht Club



Bijou Lamp in Heliotrope and Brushed Gold with 9" Tall Drum Shade in Silk Linen 3998/Natural N

#### **Available Finishes**









Heliotrope



Steel Blue

#### **Metal Finish**



Gold Leaf





Brushed Gold Brushed Nickel

#### Recommended Shade(s) (OPTIONAL)

9" Tall Drum

### Silk Flex







Brown



Silver

Small

TL661-SM,

Height: 31 cm (12.2") Diameter: 16.5 cm (6.5") Bulbs: 1 x 40W E27 Cable Exit: Top

Large

TL661-LA,

Height: 48 cm (18.9") Diameter: 18.5 cm (7.28") Bulbs: 1 x 40W E27 Cable Exit: Top

TL661-SM: Overall height with a 10" Tall Drum Shade 63cm - 24.8inch TL661-LA: Overall height with a 12" Tall Drum Shade 75cm - 30inch