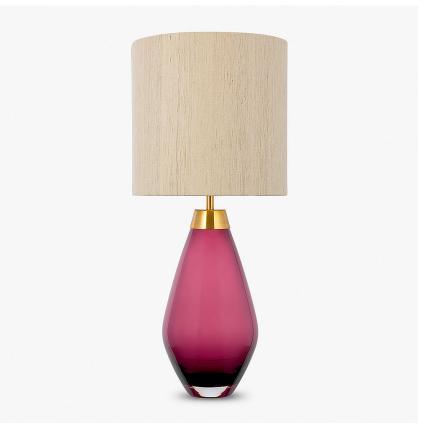

#### **CONTOUR COLLECTION**

An uncomplicated jewel of utmost sophistication, which will place itself effortlessly within a vast array of settings. The Bijou lamp is a fusion of English blown glass and Italian gilding to create this versatile and feminine gem of distinction.

#### Compatible with

Yacht Club

Bijou Lamp in Heliotrope and Brushed Gold with 9" Tall Drum Shade in Silk Linen 3998/Natural N

#### **Available Finishes**

Heliotrope

Steel Blue

#### **Metal Finish**

Gold Leaf

Brushed Gold Brushed Nickel

#### Recommended Shade(s) (OPTIONAL)

9" Tall Drum