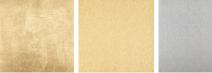

## **BELLA FIGURA**

### Bijou Small Lamp

### TL661-SM

Collection Name CONTOUR COLLECTION

An uncomplicated jewel of utmost sophistication, which will place itself effortlessly within a vast array of settings. The Bijou lamp is a fusion of English blown glass and Italian gilding to create this versatile and feminine gem of distinction.

Required modifications for use on yachts - lacquer applied to all metal components, "sea rod" through centre to secure base to surfaces, with the cable exit through bottom of the base.

#### Compatible with



Yacht Club

Available Finishes



Bijou Lamp in Heliotrope and Brushed Gold with 9" Tall Drum Shade in Silk Linen 3998/Natural N

# Glass Finish Venetian Amber Wolf Grey



Heliotrope

Steel Blue

## Metal Finish



Gold Leaf

### Brushed Gold Brushed Nickel

### Recommended Shade(s) (OPTIONAL)

9" Tall Drum





Cream

Brown



Silver

Small TL661-SM, Height: 31 cm (12.2") Diameter: 16.5 cm (6.5") Bulbs: 1 × 40W E27 Cable Exit: Top

Large TL661-LA, Height: 48 cm (18.9") Diameter: 18.5 cm (7.28") Bulbs: 1 × 40W E27 Cable Exit: Top

TL661-SM: Overall height with a 10" Tall Drum Shade 63cm - 24.8inch TL661-LA: Overall height with a 12" Tall Drum Shade 75cm - 30inch