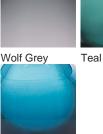

## **BELLA FIGURA**

### Bijou Small Lamp

### TL661-SM

Collection Name CONTOUR COLLECTION

An uncomplicated jewel of utmost sophistication, which will place itself effortlessly within a vast array of settings. The Bijou lamp is a fusion of English blown glass and Italian gilding to create this versatile and feminine gem of distinction.

Required modifications for use on yachts - lacquer applied to all metal components, "sea rod" through centre to secure base to surfaces, with the cable exit through bottom of the base.

#### Compatible with



Yacht Club

Available Finishes



Bijou Lamp in Heliotrope and Brushed Gold with 9" Tall Drum Shade in Silk Linen 3998/Natural N

# Glass Finish Venetian Amber Wolf Grey



Heliotrope

Steel Blue

## Metal Finish



Gold Leaf

### Brushed Gold Brushed Nickel

### Recommended Shade(s) (OPTIONAL)

9" Tall Drum





Cream

Brown



Silver

Small TL661-SM, Height: 31 cm (12.2") Diameter: 16.5 cm (6.5") Bulbs: 1 × 40W E27 Cable Exit: Top

Large TL661-LA, Height: 48 cm (18.9") Diameter: 18.5 cm (7.28") Bulbs: 1 × 40W E27 Cable Exit: Top

TL661-SM: Overall height with a 10" Tall Drum Shade 63cm - 24.8inch TL661-LA: Overall height with a 12" Tall Drum Shade 75cm - 30inch