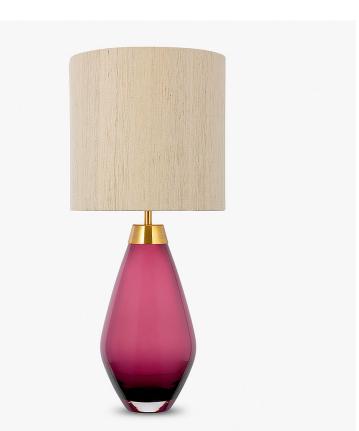

### TL661-SM

Collection Name CONTOUR COLLECTION

An uncomplicated jewel of utmost sophistication, which will place itself effortlessly within a vast array of settings. The Bijou lamp is a fusion of English blown glass and Italian gilding to create this versatile and feminine gem of distinction.

#### Compatible with

Yacht Club

Available Finishes

Bijou Lamp in Heliotrope and Brushed Gold with 9" Tall Drum Shade in Silk Linen 3998/Natural N