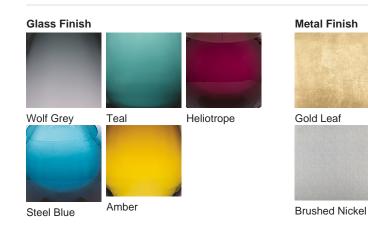

## **Available Finishes**

(OPTIONAL) 9" Tall Drum

Recommended Shade(s)

Silk Flex

n Cream

Silver

Small TL661-SM, Height: 31 cm (12.2") Diameter: 16.5 cm (6.5") Bulbs: 1 × 40W E27 Cable Exit: Top

Large TL661-LA, Height: 48 cm (18.9") Diameter: 18.5 cm (7.28") Bulbs: 1 × 40W E27 Cable Exit: Top