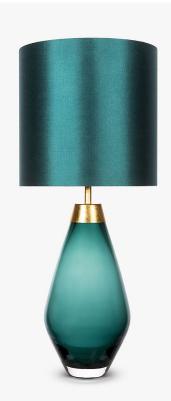

## TL661-SM

Collection Name CONTOUR COLLECTION

An uncomplicated jewel of utmost sophistication, which will place itself effortlessly within a vast array of settings. The Bijou lamp is a fusion of English blown glass and Italian gilding to create this versatile and feminine gem of distinction.

**Compatible with** 

Yacht Club

TL661 in Teal and Gold Leaf with 10" Tall Drum Shade in Silk Dupion 5018W/ 62

Brushed Gold

Silver Leaf