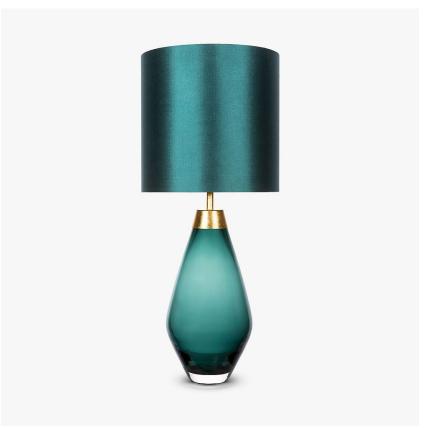

# **Bijou Small Lamp**

#### **CONTOUR COLLECTION**

An uncomplicated jewel of utmost sophistication, which will place itself effortlessly within a vast array of settings. The Bijou lamp is a fusion of English blown glass and Italian gilding to create this versatile and feminine gem of distinction.

### Compatible with

Yacht Club

TL661 in Teal and Gold Leaf with 10" Tall Drum Shade in Silk Dupion 5018W/ 62