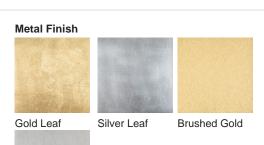

# **Available Finishes**

**Brushed Nickel** 

Small

TL661-SM,

Height: 31 cm (12.2") Diameter: 16.5 cm (6.5") Bulbs: 1 x 40W E27 Cable Exit: Top

Large

TL661-LA,

Height: 48 cm (18.9") Diameter: 18.5 cm (7.28") Bulbs: 1 x 40W E27