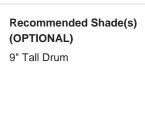

### Compatible with

Yacht Club

TL661 in Teal and Gold Leaf with 10" Tall Drum Shade in Silk Dupion 5018W/ 62

Cable Exit: Top

TL661-SM: Overall height with a 10" Tall Drum Shade 63cm - 24.8inch TL661-LA: Overall height with a 12" Tall Drum Shade 75cm - 30"