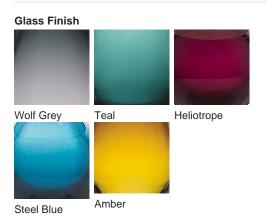

# **Available Finishes**

**Brushed Nickel** 

Small

TL661-SM,

Height: 31 cm (12.2") Diameter: 16.5 cm (6.5") Bulbs: 1 x 40W E27 Cable Exit: Top

Large

TL661-LA,

Height: 48 cm (18.9") Diameter: 18.5 cm (7.28") Bulbs: 1 x 40W E27