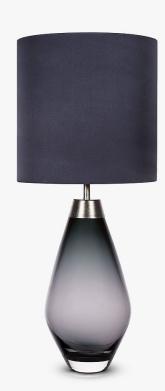

### TL661-SM

Collection Name CONTOUR COLLECTION

An uncomplicated jewel of utmost sophistication, which will place itself effortlessly within a vast array of settings. The Bijou lamp is a fusion of English blown glass and Italian gilding to create this versatile and feminine gem of distinction.

Compatible with

Yacht Club

TL661 in Wolf Grey and Brushed Nickel with 10" Tall Drum Shade in Silk Crepe Satin 1806W/ 86 Prussian