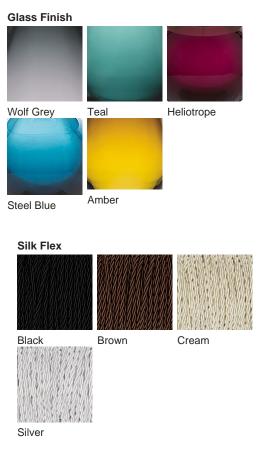

## **BELLA FIGURA**

### Bijou Small Lamp

### TL661-SM

Collection Name CONTOUR COLLECTION

An uncomplicated jewel of utmost sophistication, which will place itself effortlessly within a vast array of settings. The Bijou lamp is a fusion of English blown glass and Italian gilding to create this versatile and feminine gem of distinction.

Compatible with



Yacht Club



TL661 in Wolf Grey and Brushed Nickel with 10" Tall Drum Shade in Silk Crepe Satin 1806W/ 86 Prussian

#### **Available Finishes**



# 

**Small** TL661-SM, Height: 31 cm (12.2") Diameter: 16 cm (6.3") Bulbs: 1 × 40W E27 Cable Exit: Top Large TL661-LA, Height: 48 cm (18.9") Diameter: 18.5 cm (7.28") Bulbs: 1 × 40W E27 Cable Exit: Top

TL661-SM: Overall height with a 10" Tall Drum Shade 63cm - 24.8inch TL661-LA: Overall height with a 12" Tall Drum Shade 75cm - 30inch