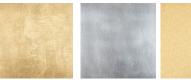

# **BELLA FIGURA**

### Bijou Small Lamp

### TL661-SM

Collection Name CONTOUR COLLECTION

An uncomplicated jewel of utmost sophistication, which will place itself effortlessly within a vast array of settings. The Bijou lamp is a fusion of English blown glass and Italian gilding to create this versatile and feminine gem of distinction.

Required modifications for use on yachts - lacquer applied to all metal components, "sea rod" through centre to secure base to surfaces, with the cable exit through bottom of the base.

#### Compatible with



Yacht Club



TL661 in Wolf Grey and Brushed Nickel with 10" Tall Drum Shade in Silk Crepe Satin 1806W/ 86 Prussian

Brushed Gold

## Glass Finish

Available Finishes



### Metal Finish



Silver Leaf

#### Gold Leaf



### Recommended Shade(s) (OPTIONAL)

9" Tall Drum

Silk Flex





Cream

Brown

YAN IX

Silver

**Small** TL661-SM, Height: 31 cm (12.2") Diameter: 16 cm (6.3") Bulbs: 1 × 40W E27 Cable Exit: Top Large TL661-LA, Height: 48 cm (18.9") Diameter: 18.5 cm (7.28") Bulbs: 1 × 40W E27 Cable Exit: Top

TL661-SM: Overall height with a 10" Tall Drum Shade 63cm - 24.8inch TL661-LA: Overall height with a 12" Tall Drum Shade 75cm - 30inch