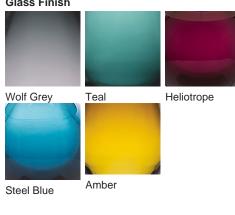

# **BELLA FIGURA**

### Bijou Small Lamp

### TL661-SM

Collection Name CONTOUR COLLECTION

An uncomplicated jewel of utmost sophistication, which will place itself effortlessly within a vast array of settings. The Bijou lamp is a fusion of English blown glass and Italian gilding to create this versatile and feminine gem of distinction.

Required modifications for use on yachts - lacquer applied to all metal components, "sea rod" through centre to secure base to surfaces, with the cable exit through bottom of the base.

#### Compatible with



Yacht Club



TL661 in Wolf Grey and Brushed Nickel with 10" Tall Drum Shade in Silk Crepe Satin 1806W/ 86 Prussian

Brushed Gold

## Glass Finish

Available Finishes



### Metal Finish



Silver Leaf

#### Gold Leaf



### Recommended Shade(s) (OPTIONAL)

9" Tall Drum

Silk Flex





Cream

Brown

YAN IX

Silver

**Small** TL661-SM, Height: 31 cm (12.2") Diameter: 16 cm (6.3") Bulbs: 1 × 40W E27 Cable Exit: Top Large TL661-LA, Height: 48 cm (18.9") Diameter: 18.5 cm (7.28") Bulbs: 1 × 40W E27 Cable Exit: Top

TL661-SM: Overall height with a 10" Tall Drum Shade 63cm - 24.8inch TL661-LA: Overall height with a 12" Tall Drum Shade 75cm - 30inch