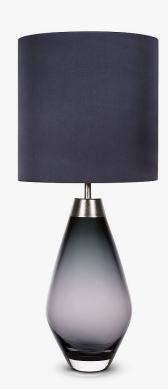

### Bijou Small Lamp

### TL661-SM

Collection Name CONTOUR COLLECTION

An uncomplicated jewel of utmost sophistication, which will place itself effortlessly within a vast array of settings. The Bijou lamp is a fusion of English blown glass and Italian gilding to create this versatile and feminine gem of distinction.

### Recommended Shade(s) (OPTIONAL)

9" Tall Drum

Silk Flex

Cream

Brown

YAN IX

Silver

**Small** TL661-SM, Height: 31 cm (12.2") Diameter: 16 cm (6.3") Bulbs: 1 × 40W E27 Cable Exit: Top Large TL661-LA, Height: 48 cm (18.9") Diameter: 18.5 cm (7.28") Bulbs: 1 × 40W E27 Cable Exit: Top

TL661-SM: Overall height with a 10" Tall Drum Shade 63cm - 24.8inch TL661-LA: Overall height with a 12" Tall Drum Shade 75cm - 30inch