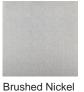

#### Compatible with

Yacht Club

TL661 in Wolf Grey and Brushed Nickel with 10" Tall Drum Shade in Silk Crepe Satin 1806W/ 86 Prussian

Brushed Gold