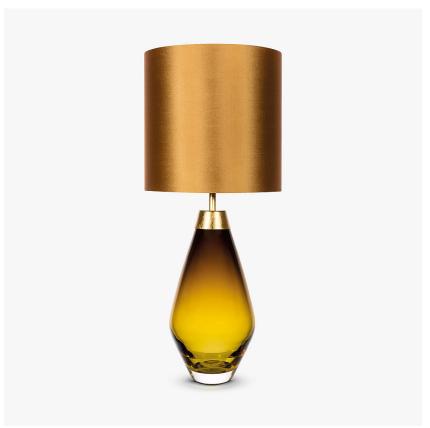

# **Bijou Small Lamp**

## **CONTOUR COLLECTION**

An uncomplicated jewel of utmost sophistication, which will place itself effortlessly within a vast array of settings. The Bijou lamp is a fusion of English blown glass and Italian gilding to create this versatile and feminine gem of distinction.

#### Compatible with

Yacht Club

TL661 in Amber Gold Leaf with 9" Tall Drum Shade in Silk Crepe Satin 1806W-70 Ochre