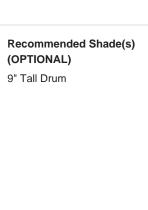

### Compatible with

Yacht Club

TL661 in Steel Blue and Brushed Gold with 9" Tall Drum Shade in Silk Linen 3998/N

Height: 48 cm (18.9") Diameter: 18.5 cm (7.28") Bulbs: 1 x 40W E27 Cable Exit: Top

TL661-SM: Overall height with a 10" Tall Drum Shade 63cm - 24.8inch TL661-LA: Overall height with a 12" Tall Drum Shade 75cm - 30inch