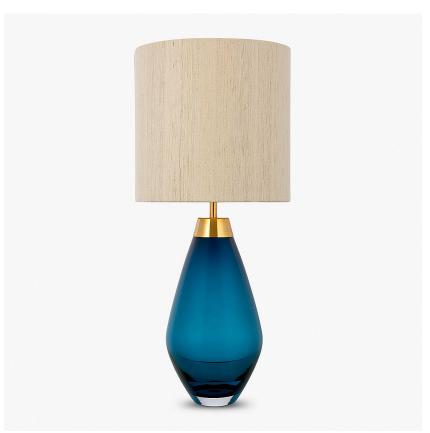

### Compatible with

Yacht Club

TL661 in Steel Blue and Brushed Gold with 9" Tall Drum Shade in Silk Linen 3998/N