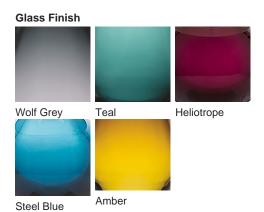

# **Available Finishes**

Silver

**Brushed Nickel** 

Small

TL661-SM,

Height: 31 cm (12.2") Diameter: 16.5 cm (6.5") Bulbs: 1 x 40W E27 Cable Exit: Top

Large

TL661-LA,