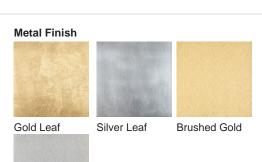

# **Available Finishes**

Silver

**Brushed Nickel** 

Small

TL661-SM,

Height: 31 cm (12.2") Diameter: 16.5 cm (6.5") Bulbs: 1 x 40W E27 Cable Exit: Top

Large

TL661-LA,