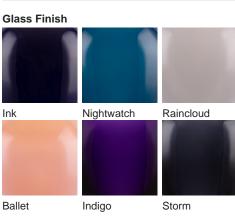

#### **Available Finishes**

Antique Brass

Recommended Shade(s) (OPTIONAL) 12" Oval

Finish note: As these glass lamps are handmade by our artisans in England, they may vary slightly from piece to piece in dimension and appearance