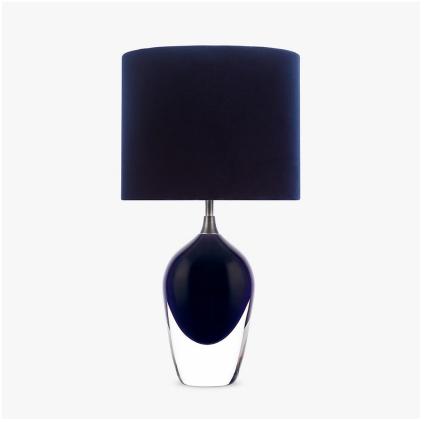

#### **MOONLIGHT COLLECTION**

The Bodice table lamp is the English Rose of this latest collection; a feminine personality composed of elegance and beauty with an unmistakably graceful demeanour. This table lamp is comprised of a mouth blown body of glass and a solid, spun brass neck, both deftly crafted in the south of England. IMPORTANT NOTE - Raincloud, Nightwatch and Ballet glass finishes are currently only available as singles.

TL663 in Storm and Pewter with a 12" Oval Shade in James Hare 8308/03