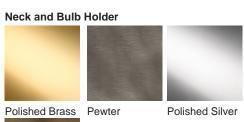

#### **Available Finishes**

Antique Brass

Recommended Shade(s) (OPTIONAL) 12" Oval