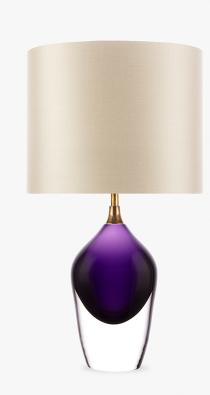

## TL663

Collection Name
MOONLIGHT COLLECTION

The Bodice table lamp is the English Rose of this latest collection; a feminine personality composed of elegance and beauty with an unmistakably graceful demeanour. This table lamp is comprised of a mouth blown body of glass and a solid, spun brass neck, both deftly crafted in the south of England. IMPORTANT NOTE - Raincloud, Nightwatch and Ballet glass finishes are currently only available as singles.

TL663 in Indigo and Polished Brass with a 12" Oval Shade in James Hare 38000/101 Rice Paper

## Available Finishes

One size only TL663, Height: 36.5 cm (14.37") Diameter: 16 cm (6.3") Depth: 12 cm (4.72") Bulbs: 1 × 40W E27 Net Weight: 9 kg / 20 lb Cable Exit: Top

Dimensions are measured from the base of the lamp to the middle of the bulb holder and are excluding shade The overall height with a 12" oval shade is 57cm