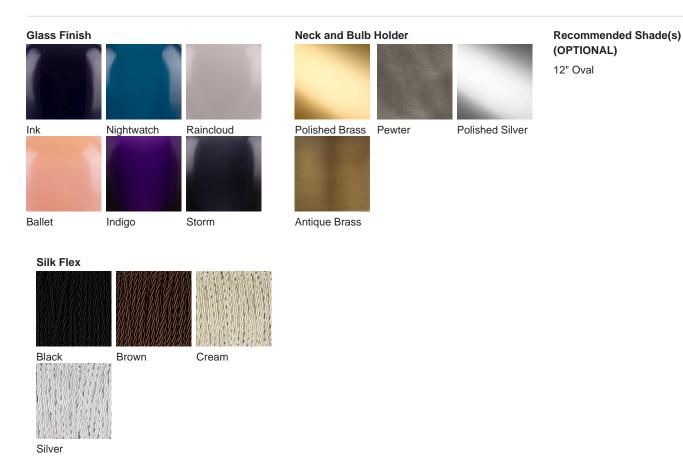

## TL663

Collection Name
MOONLIGHT COLLECTION

The Bodice table lamp is the English Rose of this latest collection; a feminine personality composed of elegance and beauty with an unmistakably graceful demeanour. This table lamp is comprised of a mouth blown body of glass and a solid, spun brass neck, both deftly crafted in the south of England. IMPORTANT NOTE - Raincloud, Nightwatch and Ballet glass finishes are currently only available as singles.

## Available Finishes

One size only TL663, Height: 36.5 cm (14.37") Diameter: 16 cm (6.3") Depth: 12 cm (4.72") Bulbs: 1 × 40W E27 Net Weight: 9 kg / 20 lb Cable Exit: Top

Dimensions are measured from the base of the lamp to the middle of the bulb holder and are excluding shade The overall height with a 12" oval shade is 57cm