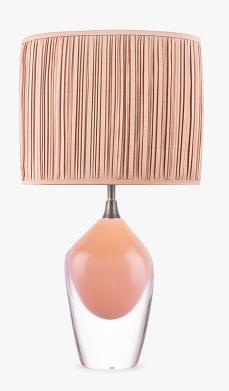

## TL663

**Collection Name MOONLIGHT COLLECTION** 

The Bodice table lamp is the English Rose of this latest collection; a feminine personality composed of elegance and beauty with an unmistakably graceful demeanour. This table lamp is comprised of a mouth blown body of glass and a solid, spun brass neck, both deftly crafted in the south of England. IMPORTANT NOTE - Raincloud, Nightwatch and Ballet glass finishes are currently only available as singles.

TL663 in Ballet and Pewter with a 12" Oval Shade in James Hare Pleated 38000/110

## Available Finishes

Black

Cream

Silver

One size only TL663, Height: 36.5 cm (14.37") Diameter: 16 cm (6.3") Depth: 12 cm (4.72") Bulbs: 1 × 40W E27 Net Weight: 9 kg / 20 lb Cable Exit: Top

Dimensions are measured from the base of the lamp to the middle of the bulb holder and are excluding shade The overall height with a 12" oval shade is 57cm