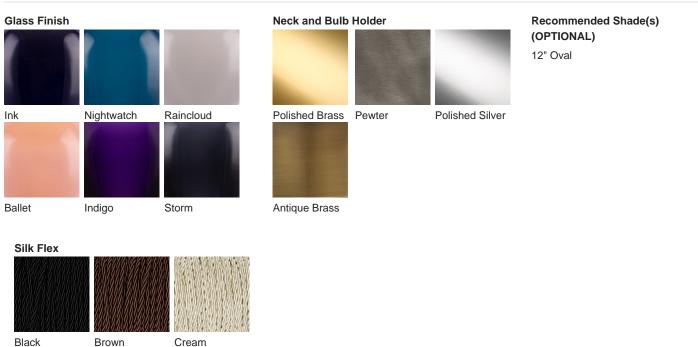

## TL663

**Collection Name MOONLIGHT COLLECTION** 

The Bodice table lamp is the English Rose of this latest collection; a feminine personality composed of elegance and beauty with an unmistakably graceful demeanour. This table lamp is comprised of a mouth blown body of glass and a solid, spun brass neck, both deftly crafted in the south of England. IMPORTANT NOTE - Raincloud, Nightwatch and Ballet glass finishes are currently only available as singles.

## Available Finishes

Black

Cream

Silver

One size only TL663, Height: 36.5 cm (14.37") Diameter: 16 cm (6.3") Depth: 12 cm (4.72") Bulbs: 1 × 40W E27 Net Weight: 9 kg / 20 lb Cable Exit: Top

Dimensions are measured from the base of the lamp to the middle of the bulb holder and are excluding shade The overall height with a 12" oval shade is 57cm