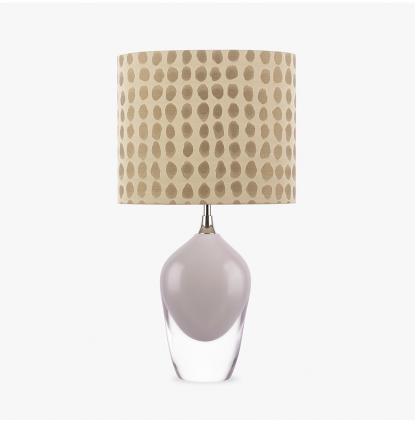

TL663 in Raincloud and Polished Nickel with a 12" Oval Shade in James Hare Aquila Moondust 31606/01