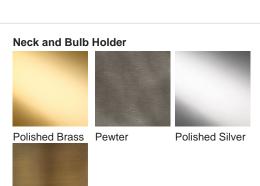

# **BELLA FIGURA**

# **Bodice Lamp**

### **TL663**

Collection Name

#### **MOONLIGHT COLLECTION**

The Bodice table lamp is the English Rose of this latest collection; a feminine personality composed of elegance and beauty with an unmistakably graceful demeanour. This table lamp is comprised of a mouth blown body of glass and a solid, spun brass neck, both deftly crafted in the south of England. IMPORTANT NOTE - Raincloud, Nightwatch and Ballet glass finishes are currently only available as singles.



TL663 in Raincloud and Polished Nickel with a 12" Oval Shade in James Hare Aquila Moondust 31606/01

## **Available Finishes**





**Antique Brass** 





#### **Available Sizes**

One size only

TL663,

Height: 36.5 cm (14.37")
Diameter: 16 cm (6.3")
Depth: 12 cm (4.72")
Bulbs: 1 x 40W E27
Net Weight: 9 kg / 20 lb Cable Exit:

Top

Dimensions are measured from the base of the lamp to the middle of the bulb holder and are excluding shade. The overall height with a 12" oval shade is 57cm

Finish note: As these glass lamps are handmade by our artisans in England, they may vary slightly from piece to piece in dimension and appearance