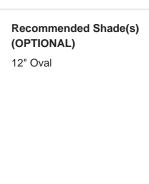

TL663 in Raincloud and Polished Nickel with a 12" Oval Shade in James Hare Aquila Moondust 31606/01

#### **Available Sizes**

One size only

TL663,

Height: 36.5 cm (14.37")
Diameter: 16 cm (6.3")
Depth: 12 cm (4.72")
Bulbs: 1 x 40W E27
Net Weight: 9 kg / 20 lb Cable Exit:

Top

Dimensions are measured from the base of the lamp to the middle of the bulb holder and are excluding shade. The overall height with a 12" oval shade is 57cm