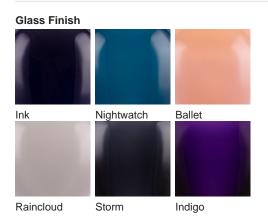

#### **MOONLIGHT COLLECTION**

The Bodice table lamp is the English Rose of this latest collection; a feminine personality composed of elegance and beauty with an unmistakably graceful demeanour. This table lamp is comprised of a mouth blown body of glass and a solid, spun brass neck, both deftly crafted in the south of England. IMPORTANT NOTE - Raincloud, Nightwatch and Ballet glass finishes are currently only available as singles.

## **Available Finishes**

**Antique Brass** 