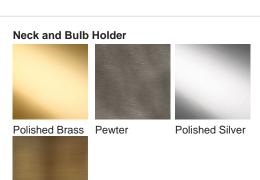

#### **MOONLIGHT COLLECTION**

The Bodice table lamp is the English Rose of this latest collection; a feminine personality composed of elegance and beauty with an unmistakably graceful demeanour. This table lamp is comprised of a mouth blown body of glass and a solid, spun brass neck, both deftly crafted in the south of England. IMPORTANT NOTE - Raincloud, Nightwatch and Ballet glass finishes are currently only available as singles.

### **Available Finishes**

**Antique Brass** 