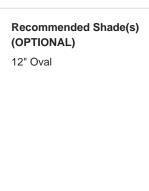

#### **Available Sizes**

One size only

TL663,

Height: 36.5 cm (14.37")
Diameter: 16 cm (6.3")
Depth: 12 cm (4.72")
Bulbs: 1 x 40W E27
Net Weight: 9 kg / 20 lb Cable Exit:

Top

Dimensions are measured from the base of the lamp to the middle of the bulb holder and are excluding shade. The overall height with a 12" oval shade is 57cm