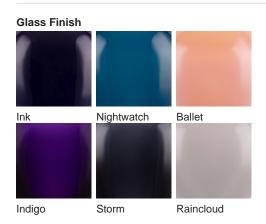

#### **MOONLIGHT COLLECTION**

The Bodice table lamp is the English Rose of this latest collection; a feminine personality composed of elegance and beauty with an unmistakably graceful demeanour. This table lamp is comprised of a mouth blown body of glass and a solid, spun brass neck, both deftly crafted in the south of England. IMPORTANT NOTE - Raincloud, Nightwatch and Ballet glass finishes are currently only available as singles.

### **Available Finishes**

**Antique Brass** 