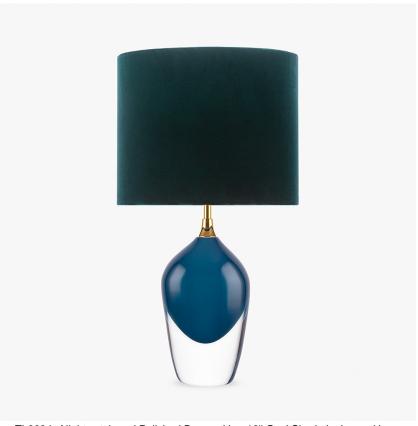

TL663 in Nightwatch and Polished Brass with a 12" Oval Shade in James Hare 8308/02